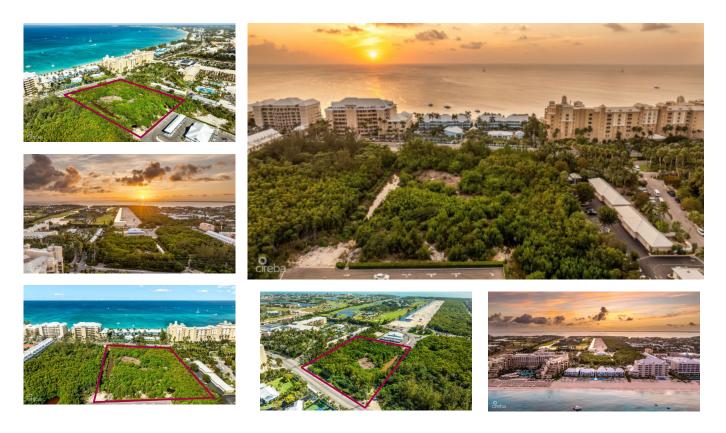

#### RARE SEVEN MILE BEACH CORRIDOR HOTEL/TOURISM ZONED ACERAGE

Seven Mile Beach, Seven Mile Beach, Cayman Islands MLS#: 418917

#### US\$26,500,000

Discover an unparalleled investment prospect with this exceptional 3.784 acre parcel, perfectly positioned along the prestigious Seven Mile Beach corridor— Cayman's most esteemed and high-value commercial district. Key Features: • Exclusive Hotel/Tourism zoning – the sole zone authorised for up to 10-story developments, offering the ultimate in high-value development potential. • Strategic Location: Nestled in the heart of the Seven Mile Beach corridor, this property offers immediate access to world-class amenities, dining, shopping, and entertainment, making it an ideal site for luxury developments. • Extensive Frontage: Boasting an impressive 350 feet of direct frontage on West Bay Road, complemented by 100 feet of secondary road access, ensuring maximum visibility and seamless accessibility for any venture. • Versatile Potential: With ample space and prime positioning, this parcel is perfect for a flagship hospitality project, luxury residential development, or a mixed-use investment that will set new standards in the Cayman Islands. Seize this rare opportunity to establish a legacy in one of the Caribbean's most coveted real estate markets.