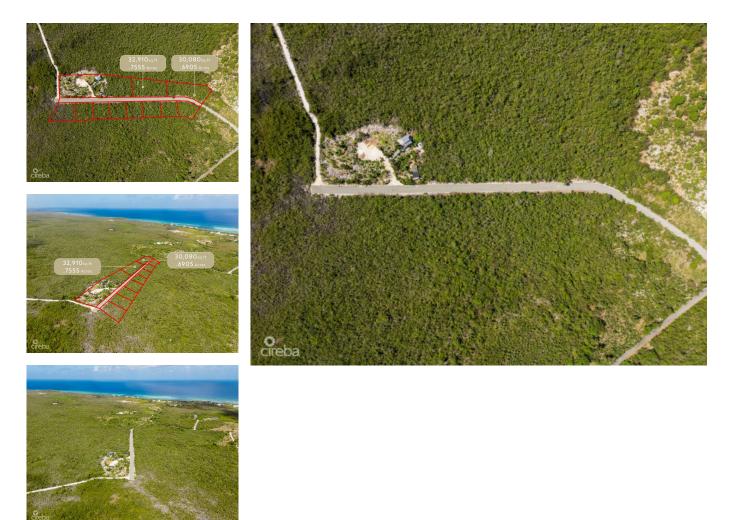

#### 0.7555 ACRES SUNNYFIELD RD

N.E. Coast, East End & Colliers, Cayman Islands MLS#: 418938

#### CI\$164,550

Prime Investment Opportunity in Sunny Field, East End Seize the chance to own a sprawling 32,910 sq. ft. (0.7555 acres) lot in the thriving East End community! Whether you're looking to develop, invest, or build your dream home, this versatile agricultural/residential property offers endless possibilities. With subdivision potential and individual block and parcel allocation pending, this oversized lot is a rare find—perfect for savvy investors or future homeowners looking to secure valuable land in a rapidly expanding area. Priced to sell, this exceptional property won't last long! Don't miss out—contact me today for more details and to schedule a viewing.

# **Key Details**

| Width  | Depth  | Block & Parcel |
|--------|--------|----------------|
| 143.00 | 231.00 | 69A,31LOTB     |

Acreage **0.7555** 