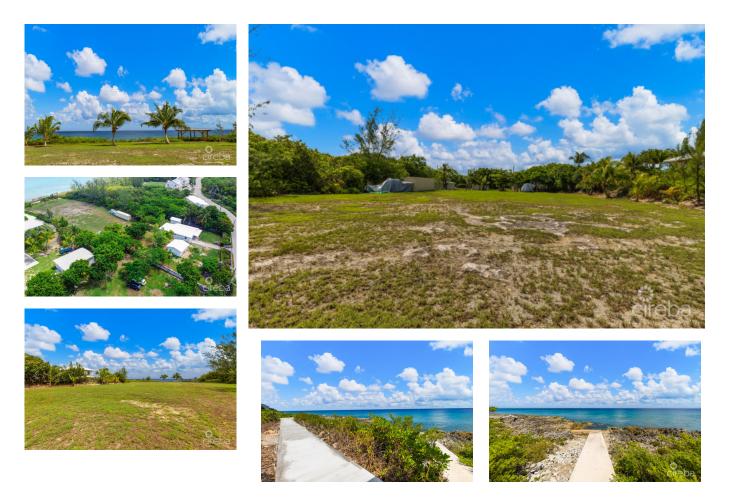

## **130 FT OCEANFRONT SITE: 1.88 ACRES ON CONCH POINT RD**

W Bay North West, West Bay & Governor's Harbour, Cayman Islands MLS#: 417351

#### CI\$3,680,000

This exceptional oceanfront property on Conch Point Road spans 1.88 acres, boasting approximately 130 feet of pristine ocean frontage. Situated on one of West Bay's most sought-after roads, the land is zoned for Beach Resort/Residential use, offering limitless development possibilities. Additionally, the adjacent 3-acre parcel is also available, providing the rare chance to combine both properties and create the largest oceanfront site currently on the market in West Bay—an extraordinary opportunity for developers or investors. The property features two fully renovated dwellings. The main house includes 3 bedrooms, 2 bathrooms, a laundry closet with a stackable washer and dryer, and a kitchen equipped with brand-new appliances, along with spacious dining and living areas. The second building is a self-contained 1-bedroom, 1-bathroom unit with its own kitchen and living space. Both residences have undergone recent, complete renovations and are ready to generate rental income while you plan your long-term development strategy. Call now for a tour!

# **Additional Fields**

| Lot Size | Views             | Zoning                    | Sea Frontage |
|----------|-------------------|---------------------------|--------------|
| 1.88     | Ocean View, Ocean | Beach                     | 130ft        |
|          | Front             | <b>Resort/Residential</b> |              |