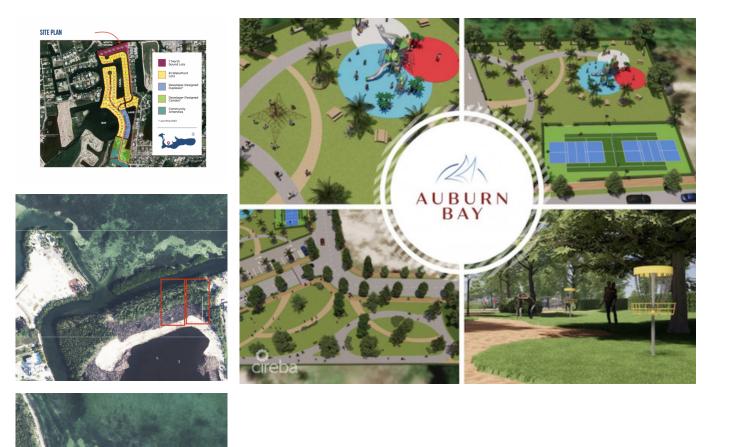

## CI\$949,950

Introducing a stunning property nestled within a brand new waterfront community, this prime piece of land spans an impressive 0.39 acres, offering an unparalleled opportunity for those seeking the perfect blend of tranquility and convenience. Boasting breathtaking views overlooking the majestic North Sound, this parcel is an absolute paradise for dedicated boaters and families alike. Situated just a stone throw away from Harbour Walk and Grand Harbour, including a grocery store and pharmacy, convenience at your fingertips. Additionally, with easy access to arterial highways, commuting is a breeze, making this location both idyllic and practical. Seize the opportunity to build your dream waterfront retreat in this exclusive community, where every day feels like a vacation and the possibilities are as vast as the ocean itself. Don't miss your chance to own a slice of paradise in this sought-after locale!