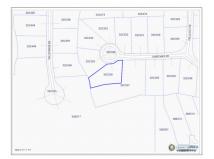

# **Key Details**

 Width
 Depth
 Block & Parcel

 120.00
 130.00
 32C,336

Acreage **0.3182** 

## **Additional Fields**

Lot Size Views Zoning Road Frontage 0.32 Garden View Low Density 78

residential

Soil **Rock**