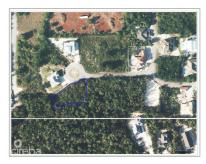

# CI\$245,000

Valley Gardens House Lot - Quiet and Private Your future home starts here. This Valley Gardens House Lot, located in Lower Valley and part of a lovely well-established subdivision, is an exceptional opportunity to create your dream home in one of the most private and serene locations available. Nestled at the end of a cul-de-sac, this well-elevated property offers you unmatched privacy and the tranquility you've been seeking. Prime Location in Lower Valley Positioned in a quiet subdivision just minutes from Country Side Shopping Center, this lot gives you the convenience of easy access to nearby amenities while maintaining the peaceful ambiance that defines Lower Valley. Whether you're heading out for groceries, schools, or a leisurely day out, everything you need is within a short drive from this idyllic location. A Private Oasis This property sits at the end of a private cul-de-sac, providing not only peace and seclusion but also the safety and comfort that come with a quiet neighborhood setting. You'll be able to enjoy the beauty of nature, with no through traffic, offering the perfect space for those who value privacy. Perfect for Land Banking or Future Development For those looking for an ideal investment opportunity, the Valley Gardens House Lot is an excellent choice to land bank. With its prime location, privacy, and elevated position which is approx 20 feet above sea level, this property is poised for potential growth in value over the years, making it a smart, future-focused purchase. Why This Property Stands Out This property is uniquely positioned in a peaceful Cul-de-sac for those who value both privacy and accessibility. Whether you're a property buyer looking to build a residence or an investor looking to secure land in a sought-after area while it grows in value, Valley Gardens offers the perfect blend of both worlds. How do you want to live your life? Photos courtesy of Cayman Islands Lands and Survey department.