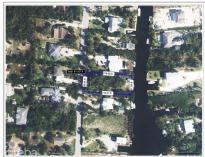

#### **ABBEY WAY CANAL FRONT .45ACRE**

Prospect, Grand Harbour, Red Bay & Prospect, Cayman Islands MLS#: 418998

# CI\$585,000

Discover an exceptional canal-front property in the highly sought-after Red Bay area, adjacent to Grand Harbour. This expansive 0.45-acre parcel offers 90 feet of picturesque canal frontage, a 50-foot boat dock, a retaining sea wall, and a small shed. The lush, tropical ambiance is enhanced by mature palm trees and fencing on three sides. Enjoy direct access to the North Sound, perfect for boating enthusiasts. Conveniently located near Grand Harbour's shops, restaurants, and amenities, this property offers a balance of tranquility and convenience. Fully approved plans for a 4-bedroom, 4-bathroom home with a pool, separate garage, and 2-bedroom guest suite are included, allowing you to start building immediately. Additional features include a small storage shed, a new 20foot shipping container, water hookup, and potential dock rental income. The land boundaries are re-established and registered for a smooth purchase process. Don't miss this rare opportunity to own a canal-front property in one of Cayman's most desirable locations. This property is agent owned.