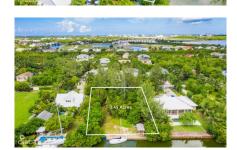

# CI\$585,000

Discover an exceptional canal-front property in the highly sought-after Red Bay area, adjacent to Grand Harbour. This expansive 0.45-acre parcel offers 90 feet of picturesque canal frontage, a 50-foot boat dock, a retaining sea wall, and a small shed. The lush, tropical ambiance is enhanced by mature palm trees and fencing on three sides. Enjoy direct access to the North Sound, perfect for boating enthusiasts. Conveniently located near Grand Harbour's shops, restaurants, and amenities, this property offers a balance of tranquility and convenience. Fully approved plans for a 4-bedroom, 4-bathroom home with a pool, separate garage, and 2-bedroom guest suite are included, allowing you to start building immediately. Additional features include a small storage shed, a new 20foot shipping container, water hookup, and potential dock rental income. The land boundaries are re-established and registered for a smooth purchase process. Don't miss this rare opportunity to own a canal-front property in one of Cayman's most desirable locations. This property is agent owned.

### **Key Details**

 Width
 Depth
 Block & Parcel

 90.00
 200.00
 22D,93

Acreage **0.4500** 