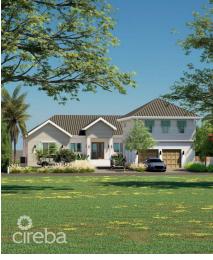

# CI\$585,000

Discover an exceptional canal-front property in the highly sought-after Red Bay area, adjacent to Grand Harbour. This expansive 0.45-acre parcel offers 90 feet of picturesque canal frontage, a 50-foot boat dock, a retaining sea wall, and a small shed. The lush, tropical ambiance is enhanced by mature palm trees and fencing on three sides. Enjoy direct access to the North Sound, perfect for boating enthusiasts. Conveniently located near Grand Harbour's shops, restaurants, and amenities, this property offers a balance of tranquility and convenience. Fully approved plans for a 4-bedroom, 4-bathroom home with a pool, separate garage, and 2-bedroom guest suite are included, allowing you to start building immediately. Additional features include a small storage shed, a new 20foot shipping container, water hookup, and potential dock rental income. The land boundaries are re-established and registered for a smooth purchase process. Don't miss this rare opportunity to own a canal-front property in one of Cayman's most desirable locations. This property is agent owned.