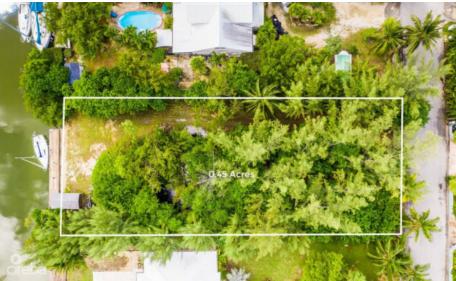

# CI\$585,000

Discover an exceptional canal-front property in the highly sought-after Red Bay area, adjacent to Grand Harbour. This expansive 0.45-acre parcel offers 90 feet of picturesque canal frontage, a 50-foot boat dock, a retaining sea wall, and a small shed. The lush, tropical ambiance is enhanced by mature palm trees and fencing on three sides. Enjoy direct access to the North Sound, perfect for boating enthusiasts. Conveniently located near Grand Harbour's shops, restaurants, and amenities, this property offers a balance of tranquility and convenience. Fully approved plans for a 4-bedroom, 4-bathroom home with a pool, separate garage, and 2-bedroom guest suite are included, allowing you to start building immediately. Additional features include a small storage shed, a new 20foot shipping container, water hookup, and potential dock rental income. The land boundaries are re-established and registered for a smooth purchase process. Don't miss this rare opportunity to own a canal-front property in one of Cayman's most desirable locations. This property is agent owned.

### **Key Details**

 Width
 Depth
 Block & Parcel

 90.00
 200.00
 22D,93

Acreage **0.4500** 