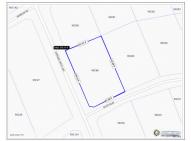

## **Essential Information**

| Type<br>Land (For Sale) | Status<br>Current | MLS<br><b>419009</b>     | Listing Type<br><b>Residential</b> |  |
|-------------------------|-------------------|--------------------------|------------------------------------|--|
| Key Details             |                   |                          |                                    |  |
| Width<br><b>101.61</b>  | Depth<br>159.32   | Block & Parcel<br>95C,88 |                                    |  |
| Acreage<br>0.3800       |                   |                          |                                    |  |
| Additional Fields       |                   |                          |                                    |  |

| Lot Size | Views       | Zoning      | Road Frontage |
|----------|-------------|-------------|---------------|
| 0.38     | Garden View | Low Density | 91.09         |
|          |             | residential |               |