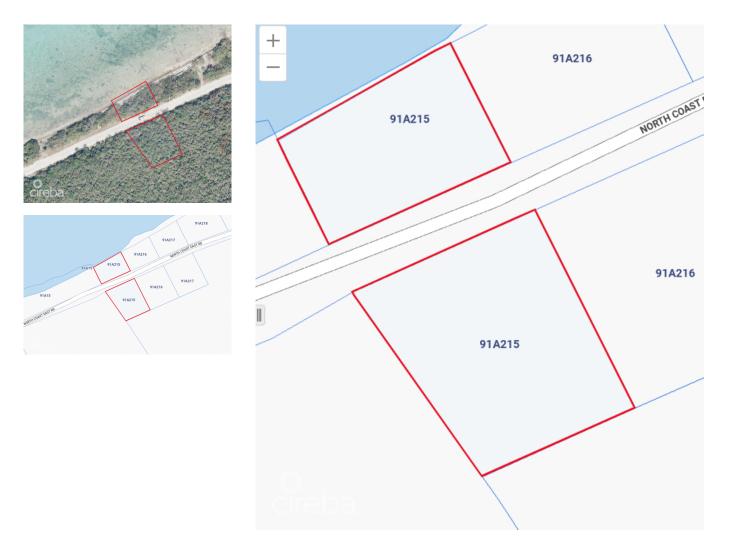

## US\$275,000

Beachfront Land in Little Cayman – 0.49 Acres Prime Beachfront Location This rare 0.49-acre beachfront lot in Little Cayman East offers an exclusive opportunity to own a slice of paradise. Situated half a mile east of Ken Hall Road, this property boasts 115 feet of pristine shoreline with uninterrupted views of the Caribbean Sea. Tranguil and Elevated Setting The land sits at a naturally elevated position, reaching up to 20 feet above sea level. This provides added protection while ensuring breathtaking ocean vistas. The reef-protected waters just offshore enhance the serenity of this location, making it perfect for those seeking a private island retreat. Endless Development Potential Whether you envision a secluded beachfront home, an eco-friendly vacation rental, or a personal getaway, this property offers unmatched versatility. Additionally, it can be combined with adjacent lots (91A/216/217) to create over 340 feet of beachfront and expand inland by 17 acres, providing even greater possibilities for development. Unspoiled Island Living Little Cayman is renowned for its laid-back atmosphere, unspoiled beaches, and world-class diving. This lot offers direct access to the island's tranquil lifestyle, with crystal-clear waters, vibrant marine life, and minimal commercial development. Secure Your Piece of Paradise With freehold title ownership and an exceptional beachfront location, this property is a rare investment opportunity in one of the Caribbean's most sought-after destinations. How do you want to live your life? Photo Courtesy of caymanlandsinfo.ky

## **Essential Information**

| Type<br><b>Land (For Sale)</b> | Status<br><b>New</b>   | MLS<br><b>419043</b>   | Listing Type<br><b>Residential</b> |
|--------------------------------|------------------------|------------------------|------------------------------------|
| Key Details                    |                        |                        |                                    |
| Width<br><b>100.00</b>         | Depth<br><b>100.00</b> | Block & Parcel 91A,215 |                                    |
| Acreage<br><b>0.4900</b>       |                        |                        |                                    |