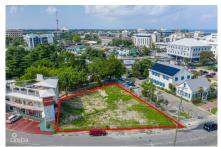

#### PRIME COMMERCIAL LAND WITH APPROVED PLANS ON MARY STREET

George Town Common, George Town, Cayman Islands

MLS#: 419044

#### CI\$1,550,000

Seize this exceptional investment opportunity in the heart of George Town's thriving commercial district! Strategically located on renowned Mary Street, this high-traffic property is just steps from the cruise port, top restaurants, and major retail hubs, ensuring maximum exposure and foot traffic. With approved plans already in place for a two-story commercial building, investors can hit the ground running with a development perfectly suited for office spaces, retail, or a mixed-use commercial venture. This turnkey opportunity eliminates lengthy approval processes, allowing you to capitalize on George Town's high-demand commercial sector immediately. Why Invest? Prime Location – Surrounded by major businesses and tourist activity Ready-to-Build – Approved plans mean a fast-tracked development timeline High ROI Potential – Strong demand for commercial space in this sought-after area Rare Opportunity – Limited availability in George Town's commercial hub A premier investment like this won't last! Whether you're looking to develop, lease, or hold for long-term appreciation, this property is ready to deliver returns.