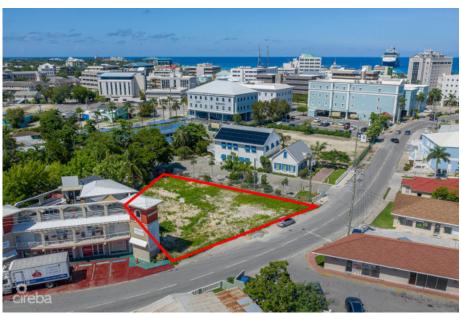

#### PRIME COMMERCIAL LAND WITH APPROVED PLANS ON MARY STREET

George Town Common, George Town, Cayman Islands

MLS#: 419044

#### CI\$1,550,000

Seize this exceptional investment opportunity in the heart of George Town's thriving commercial district! Strategically located on renowned Mary Street, this high-traffic property is just steps from the cruise port, top restaurants, and major retail hubs, ensuring maximum exposure and foot traffic. With approved plans already in place for a two-story commercial building, investors can hit the ground running with a development perfectly suited for office spaces, retail, or a mixed-use commercial venture. This turnkey opportunity eliminates lengthy approval processes, allowing you to capitalize on George Town's high-demand commercial sector immediately. Why Invest? Prime Location – Surrounded by major businesses and tourist activity Ready-to-Build – Approved plans mean a fast-tracked development timeline High ROI Potential – Strong demand for commercial space in this sought-after area Rare Opportunity – Limited availability in George Town's commercial hub A premier investment like this won't last! Whether you're looking to develop, lease, or hold for long-term appreciation, this property is ready to deliver returns.