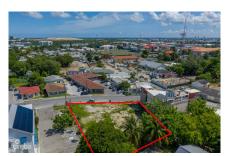

#### PRIME COMMERCIAL LAND WITH APPROVED PLANS ON MARY STREET

George Town Common, George Town, Cayman Islands

MLS#: 419044

#### CI\$1,550,000

Seize this exceptional investment opportunity in the heart of George Town's thriving commercial district! Strategically located on renowned Mary Street, this high-traffic property is just steps from the cruise port, top restaurants, and major retail hubs, ensuring maximum exposure and foot traffic. With approved plans already in place for a two-story commercial building, investors can hit the ground running with a development perfectly suited for office spaces, retail, or a mixed-use commercial venture. This turnkey opportunity eliminates lengthy approval processes, allowing you to capitalize on George Town's high-demand commercial sector immediately. Why Invest? Prime Location – Surrounded by major businesses and tourist activity Ready-to-Build – Approved plans mean a fast-tracked development timeline High ROI Potential – Strong demand for commercial space in this sought-after area Rare Opportunity – Limited availability in George Town's commercial hub A premier investment like this won't last! Whether you're looking to develop, lease, or hold for long-term appreciation, this property is ready to deliver returns.