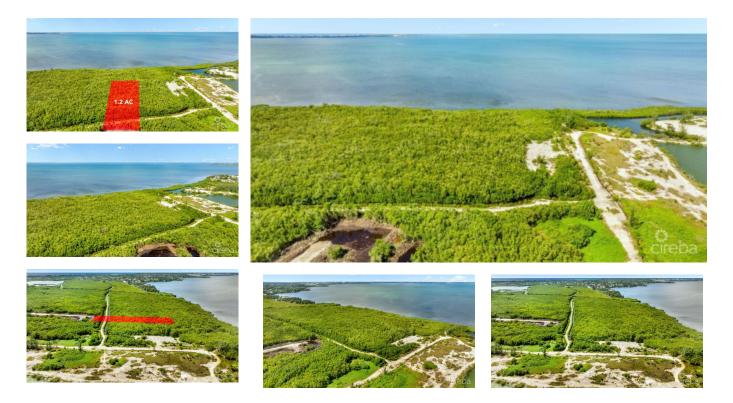

### **1.2 ACRE LOW DENSITY PARCEL**

Savannah, Savannah & Bodden Town, Cayman Islands MLS#: 418570

### CI\$675,000

This 1.2-acre low-density residential lot offers stunning water views and natural protection from coastal elements with its surrounding mangroves. It combines privacy and development potential, making it ideal for the discerning developer seeking opportunities for an apartment complex or ocean-view home.

The property has the main water supply and road access already piped to the boundary, reducing infrastructure costs and accelerating project timelines. The owner will also grant an easement over the existing road, simplifying access for future owners or developers.

Located in a growing area, this property offers privacy, natural beauty, and excellent development potential.