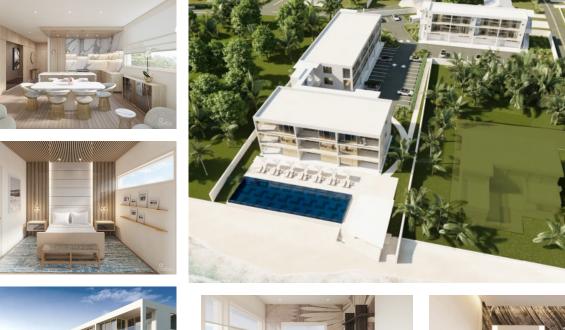

### CI\$1,450,000

Searching for Cayman's biggest secret is finally out! Secret Beach is a peaceful oceanside villa on West Bay's beautiful pocket beach. Villa #17, on the second floor, offers 1,661 square feet of upscale living with three bedrooms and two and a half baths, featuring stunning North East Caribbean sea/garden views. Inside, enjoy high ceilings — 10 feet in the main areas and bedrooms, and 9 feet in the bathrooms. The villa showcases sleek Italian cabinets, elegant guartz countertops, and luxurious Zuchetti plumbing fixtures. Lualdi doors and large format tiles lead to your private terrace, enhancing the indoor-outdoor flow. The kitchen boasts top-of-the-line Miele appliances, including a 36-inch fridge and induction cooktop, while the LG stackable washer and dryer are conveniently located in the laundry area. Outside, a stunning 90-foot infinity pool awaits, along with a spacious deck and BBQ cabana for entertaining. With complete perimeter security and gated access, your peace of mind is assured. Secret Beach offers more than just beautiful villas. Enjoy daily food delivery services, elevator access to upper floors, and electric vehicle charging stations. For pet owners, there's a designated dog area with a pet wash station. Plus, you'll have access to an on-call luxury motor pool service and gated parking with an on-site car wash. Your milestone of owning a beach front property is one call away!