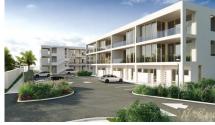

### CI\$1,450,000

Searching for Cayman's biggest secret is finally out! Secret Beach is a peaceful oceanside villa on West Bay's beautiful pocket beach. Villa #17, on the second floor, offers 1,661 square feet of upscale living with three bedrooms and two and a half baths, featuring stunning North East Caribbean sea/garden views. Inside, enjoy high ceilings — 10 feet in the main areas and bedrooms, and 9 feet in the bathrooms. The villa showcases sleek Italian cabinets, elegant guartz countertops, and luxurious Zuchetti plumbing fixtures. Lualdi doors and large format tiles lead to your private terrace, enhancing the indoor-outdoor flow. The kitchen boasts top-of-the-line Miele appliances, including a 36-inch fridge and induction cooktop, while the LG stackable washer and dryer are conveniently located in the laundry area. Outside, a stunning 90-foot infinity pool awaits, along with a spacious deck and BBQ cabana for entertaining. With complete perimeter security and gated access, your peace of mind is assured. Secret Beach offers more than just beautiful villas. Enjoy daily food delivery services, elevator access to upper floors, and electric vehicle charging stations. For pet owners, there's a designated dog area with a pet wash station. Plus, you'll have access to an on-call luxury motor pool service and gated parking with an on-site car wash. Your milestone of owning a beach front property is one call away!