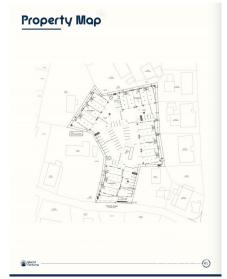

# GEORGE TOWN BUSINESS PARK - WAREHOUSE, OFFICE, RETAIL AND MORE

George Town Central, George Town, Cayman Islands

MLS#: 419101

## CI\$680,000

Positioned in the heart of George Town's business district, GT Business Park offers a rare opportunity to secure a commercial space in a prime location within the city's Golden Triangle, conveniently situated between Mary Street and Godfrey Nixon Way. Key Features: - Modern Commercial Units – 1,060 sq. ft. footprint with structural provisions for an additional second floor, expanding to 2,120 sq. ft. Add'l 600 sq ft of mezzanine is included in price. - Strategic Location - High visibility and accessibility within George Town's commercial hub. - Sustainability Focused - Each unit is equipped with a 5KW solar panel system under the CUC CORE Programme, feeding unused electricity back to the grid for energy credits. - Built for Resilience - Category 5 hurricane-rated structure with a rigid moment-resisting frame and 10' above sea level elevation. - High-Performance Building Envelope - Engineered for durability, efficiency, and climate resilience. - Ample Parking - Over 60 parking spaces for convenience. - Versatile Design - Open floor plans without load-bearing walls, allowing for flexible configurations such as: - High-value climatecontrolled storage - Commercial enterprises - Office spaces - Multi-level setups - Unlock the Potential of Your Business Designed with adaptability in mind, these units seamlessly integrate structural, mechanical, electrical, and plumbing accommodations—allowing for maximum efficiency and customization. Whether you need a high-tech workspace, showroom, or scalable business hub, GT Business Park provides a futureproof solution in a thriving commercial district. Don't miss this opportunity to be part of George Town's revitalization and secure a space in one of the Cayman Islands' most forward-thinking developments.