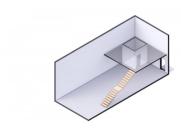

### CI\$660,000

Positioned in the heart of George Town's business district, GT Business Park offers a rare opportunity to secure a commercial space in a prime location within the city's Golden Triangle, conveniently situated between Mary Street and Godfrey Nixon Way. Key Features: - Modern Commercial Units – 1,060 sq. ft. footprint with structural provisions for an additional second floor, expanding to 2,120 sq. ft. Add'l 600 sq ft of mezzanine is included in price. - Strategic Location - High visibility and accessibility within George Town's commercial hub. - Sustainability Focused - Each unit is equipped with a 5KW solar panel system under the CUC CORE Programme, feeding unused electricity back to the grid for energy credits. - Built for Resilience - Category 5 hurricane-rated structure with a rigid moment-resisting frame and 10' above sea level elevation. - High-Performance Building Envelope - Engineered for durability, efficiency, and climate resilience. - Ample Parking - Over 60 parking spaces for convenience. - Versatile Design - Open floor plans without load-bearing walls, allowing for flexible configurations such as: - High-value climatecontrolled storage - Commercial enterprises - Office spaces - Multi-level setups - Unlock the Potential of Your Business Designed with adaptability in mind, these units seamlessly integrate structural, mechanical, electrical, and plumbing accommodations—allowing for maximum efficiency and customization. Whether you need a high-tech workspace, showroom, or scalable business hub, GT Business Park provides a futureproof solution in a thriving commercial district. Don't miss this opportunity to be part of George Town's revitalization and secure a space in one of the Cayman Islands' most forward-thinking developments.