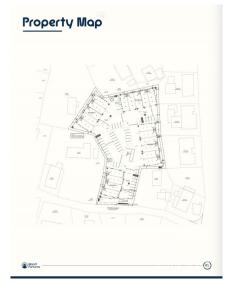

### CI\$660,000

Positioned in the heart of George Town's business district, GT Business Park offers a rare opportunity to secure a commercial space in a prime location within the city's Golden Triangle, conveniently situated between Mary Street and Godfrey Nixon Way. Key Features: - Modern Commercial Units – 1,060 sq. ft. footprint with structural provisions for an additional second floor, expanding to 2,120 sq. ft. Add'l 600 sq ft of mezzanine is included in price. - Strategic Location - High visibility and accessibility within George Town's commercial hub. - Sustainability Focused - Each unit is equipped with a 5KW solar panel system under the CUC CORE Programme, feeding unused electricity back to the grid for energy credits. - Built for Resilience - Category 5 hurricane-rated structure with a rigid moment-resisting frame and 10' above sea level elevation. - High-Performance Building Envelope - Engineered for durability, efficiency, and climate resilience. - Ample Parking - Over 60 parking spaces for convenience. - Versatile Design - Open floor plans without load-bearing walls, allowing for flexible configurations such as: - High-value climatecontrolled storage - Commercial enterprises - Office spaces - Multi-level setups - Unlock the Potential of Your Business Designed with adaptability in mind, these units seamlessly integrate structural, mechanical, electrical, and plumbing accommodations—allowing for maximum efficiency and customization. Whether you need a high-tech workspace, showroom, or scalable business hub, GT Business Park provides a futureproof solution in a thriving commercial district. Don't miss this opportunity to be part of George Town's revitalization and secure a space in one of the Cayman Islands' most forward-thinking developments.

#### **Key Details**

Block & Parcel Acreage Year Built 14CF,214H2 1.4550 2025

## **Additional Fields**

Lot Size Views Foundation
1.46 Garden View Slab