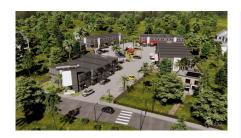

### CI\$660,000

Positioned in the heart of George Town's business district, GT Business Park offers a rare opportunity to secure a commercial space in a prime location within the city's Golden Triangle, conveniently situated between Mary Street and Godfrey Nixon Way. Key Features: - Modern Commercial Units – 1,060 sq. ft. footprint with structural provisions for an additional second floor, expanding to 2,120 sq. ft. Add'l 600 sq ft of mezzanine is included in price. - Strategic Location - High visibility and accessibility within George Town's commercial hub. - Sustainability Focused - Each unit is equipped with a 5KW solar panel system under the CUC CORE Programme, feeding unused electricity back to the grid for energy credits. - Built for Resilience - Category 5 hurricane-rated structure with a rigid moment-resisting frame and 10' above sea level elevation. - High-Performance Building Envelope - Engineered for durability, efficiency, and climate resilience. - Ample Parking - Over 60 parking spaces for convenience. - Versatile Design - Open floor plans without load-bearing walls, allowing for flexible configurations such as: - High-value climatecontrolled storage - Commercial enterprises - Office spaces - Multi-level setups - Unlock the Potential of Your Business Designed with adaptability in mind, these units seamlessly integrate structural, mechanical, electrical, and plumbing accommodations—allowing for maximum efficiency and customization. Whether you need a high-tech workspace, showroom, or scalable business hub, GT Business Park provides a futureproof solution in a thriving commercial district. Don't miss this opportunity to be part of George Town's revitalization and secure a space in one of the Cayman Islands' most forward-thinking developments.