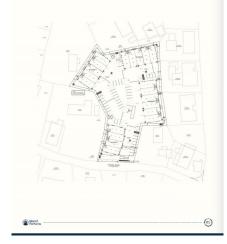

## CI\$660,000

Property Map

Positioned in the heart of George Town's business district, GT Business Park offers a rare opportunity to secure a commercial space in a prime location within the city's Golden Triangle, conveniently situated between Mary Street and Godfrey Nixon Way. Key Features: - Modern Commercial Units – 1,060 sq. ft. footprint with structural provisions for an additional second floor, expanding to 2,120 sq. ft. Add'l 600 sq ft of mezzanine is included in price. - Strategic Location – High visibility and accessibility within George Town's commercial hub. - Sustainability Focused - Each unit is equipped with a 5KW solar panel system under the CUC CORE Programme, feeding unused electricity back to the grid for energy credits. - Built for Resilience - Category 5 hurricane-rated structure with a rigid moment-resisting frame and 10' above sea level elevation. - High-Performance Building Envelope - Engineered for durability, efficiency, and climate resilience. - Ample Parking - Over 60 parking spaces for convenience. - Versatile Design - Open floor plans without load-bearing walls, allowing for flexible configurations such as: - High-value climatecontrolled storage - Commercial enterprises - Office spaces - Multi-level setups - Unlock the Potential of Your Business Designed with adaptability in mind, these units seamlessly integrate structural, mechanical, electrical, and plumbing accommodations—allowing for maximum efficiency and customization. Whether you need a high-tech workspace, showroom, or scalable business hub, GT Business Park provides a futureproof solution in a thriving commercial district. Don't miss this opportunity to be part of George Town's revitalization and secure a space in one of the Cayman Islands' most forward-thinking developments.