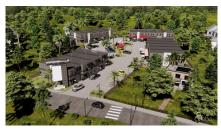

## CI\$660,000

Property Map

Positioned in the heart of George Town's business district, GT Business Park offers a rare opportunity to secure a commercial space in a prime location within the city's Golden Triangle, conveniently situated between Mary Street and Godfrey Nixon Way. Key Features: - Modern Commercial Units – 1,060 sq. ft. footprint with structural provisions for an additional second floor, expanding to 2,120 sq. ft. Add'l 600 sq ft of mezzanine is included in price. - Strategic Location – High visibility and accessibility within George Town's commercial hub. - Sustainability Focused - Each unit is equipped with a 5KW solar panel system under the CUC CORE Programme, feeding unused electricity back to the grid for energy credits. - Built for Resilience - Category 5 hurricane-rated structure with a rigid moment-resisting frame and 10' above sea level elevation. - High-Performance Building Envelope - Engineered for durability, efficiency, and climate resilience. - Ample Parking - Over 60 parking spaces for convenience. - Versatile Design - Open floor plans without load-bearing walls, allowing for flexible configurations such as: - High-value climatecontrolled storage - Commercial enterprises - Office spaces - Multi-level setups - Unlock the Potential of Your Business Designed with adaptability in mind, these units seamlessly integrate structural, mechanical, electrical, and plumbing accommodations—allowing for maximum efficiency and customization. Whether you need a high-tech workspace, showroom, or scalable business hub, GT Business Park provides a futureproof solution in a thriving commercial district. Don't miss this opportunity to be part of George Town's revitalization and secure a space in one of the Cayman Islands' most forward-thinking developments.