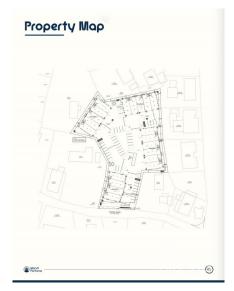

### CI\$680,000

Positioned in the heart of George Town's business district, GT Business Park offers a rare opportunity to secure a commercial space in a prime location within the city's Golden Triangle, conveniently situated between Mary Street and Godfrey Nixon Way. Key Features: - Modern Commercial Units – 1,060 sq. ft. footprint with structural provisions for an additional second floor, expanding to 2,120 sq. ft. Add'l 600 sq ft of mezzanine is included in price. - Strategic Location - High visibility and accessibility within George Town's commercial hub. - Sustainability Focused - Each unit is equipped with a 5KW solar panel system under the CUC CORE Programme, feeding unused electricity back to the grid for energy credits. - Built for Resilience - Category 5 hurricane-rated structure with a rigid moment-resisting frame and 10' above sea level elevation. - High-Performance Building Envelope - Engineered for durability, efficiency, and climate resilience. - Ample Parking - Over 60 parking spaces for convenience. - Versatile Design - Open floor plans without load-bearing walls, allowing for flexible configurations such as: - High-value climatecontrolled storage - Commercial enterprises - Office spaces - Multi-level setups - Unlock the Potential of Your Business Designed with adaptability in mind, these units seamlessly integrate structural, mechanical, electrical, and plumbing accommodations—allowing for maximum efficiency and customization. Whether you need a high-tech workspace, showroom, or scalable business hub, GT Business Park provides a futureproof solution in a thriving commercial district. Don't miss this opportunity to be part of George Town's revitalization and secure a space in one of the Cayman Islands' most forward-thinking developments.

#### **Key Details**

 Block & Parcel
 Acreage
 Year Built

 14CF,214H4
 1.4550
 2025

## **Additional Fields**

Lot Size Views Foundation
1.46 Garden View Slab