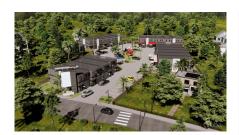

### CI\$680,000

Positioned in the heart of George Town's business district, GT Business Park offers a rare opportunity to secure a commercial space in a prime location within the city's Golden Triangle, conveniently situated between Mary Street and Godfrey Nixon Way. Key Features: - Modern Commercial Units – 1,060 sq. ft. footprint with structural provisions for an additional second floor, expanding to 2,120 sq. ft. Add'l 600 sq ft of mezzanine is included in price. - Strategic Location - High visibility and accessibility within George Town's commercial hub. - Sustainability Focused - Each unit is equipped with a 5KW solar panel system under the CUC CORE Programme, feeding unused electricity back to the grid for energy credits. - Built for Resilience - Category 5 hurricane-rated structure with a rigid moment-resisting frame and 10' above sea level elevation. - High-Performance Building Envelope - Engineered for durability, efficiency, and climate resilience. - Ample Parking - Over 60 parking spaces for convenience. - Versatile Design - Open floor plans without load-bearing walls, allowing for flexible configurations such as: - High-value climatecontrolled storage - Commercial enterprises - Office spaces - Multi-level setups - Unlock the Potential of Your Business Designed with adaptability in mind, these units seamlessly integrate structural, mechanical, electrical, and plumbing accommodations—allowing for maximum efficiency and customization. Whether you need a high-tech workspace, showroom, or scalable business hub, GT Business Park provides a futureproof solution in a thriving commercial district. Don't miss this opportunity to be part of George Town's revitalization and secure a space in one of the Cayman Islands' most forward-thinking developments.