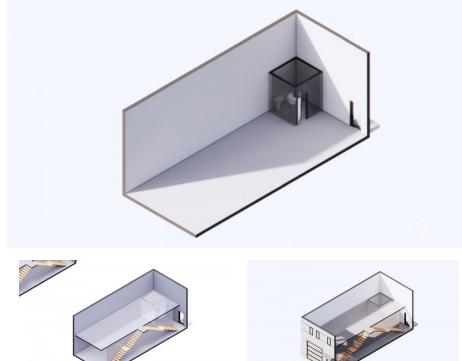

## CI\$680,000

Property Map

Positioned in the heart of George Town's business district, GT Business Park offers a rare opportunity to secure a commercial space in a prime location within the city's Golden Triangle, conveniently situated between Mary Street and Godfrey Nixon Way. Key Features: - Modern Commercial Units – 1,060 sq. ft. footprint with structural provisions for an additional second floor, expanding to 2,120 sq. ft. Add'l 600 sq ft of mezzanine is included in price. - Strategic Location – High visibility and accessibility within George Town's commercial hub. - Sustainability Focused - Each unit is equipped with a 5KW solar panel system under the CUC CORE Programme, feeding unused electricity back to the grid for energy credits. - Built for Resilience - Category 5 hurricane-rated structure with a rigid moment-resisting frame and 10' above sea level elevation. - High-Performance Building Envelope - Engineered for durability, efficiency, and climate resilience. - Ample Parking - Over 60 parking spaces for convenience. - Versatile Design - Open floor plans without load-bearing walls, allowing for flexible configurations such as: - High-value climatecontrolled storage - Commercial enterprises - Office spaces - Multi-level setups - Unlock the Potential of Your Business Designed with adaptability in mind, these units seamlessly integrate structural, mechanical, electrical, and plumbing accommodations—allowing for maximum efficiency and customization. Whether you need a high-tech workspace, showroom, or scalable business hub, GT Business Park provides a futureproof solution in a thriving commercial district. Don't miss this opportunity to be part of George Town's revitalization and secure a space in one of the Cayman Islands' most forward-thinking developments.