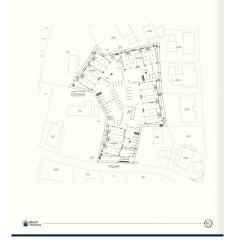

## CI\$680,000

Property Map

Positioned in the heart of George Town's business district, GT Business Park offers a rare opportunity to secure a commercial space in a prime location within the city's Golden Triangle, conveniently situated between Mary Street and Godfrey Nixon Way. Key Features: - Modern Commercial Units – 1,060 sq. ft. footprint with structural provisions for an additional second floor, expanding to 2,120 sq. ft. Add'l 600 sq ft of mezzanine is included in price. - Strategic Location – High visibility and accessibility within George Town's commercial hub. - Sustainability Focused - Each unit is equipped with a 5KW solar panel system under the CUC CORE Programme, feeding unused electricity back to the grid for energy credits. - Built for Resilience - Category 5 hurricane-rated structure with a rigid moment-resisting frame and 10' above sea level elevation. - High-Performance Building Envelope - Engineered for durability, efficiency, and climate resilience. - Ample Parking - Over 60 parking spaces for convenience. - Versatile Design - Open floor plans without load-bearing walls, allowing for flexible configurations such as: - High-value climatecontrolled storage - Commercial enterprises - Office spaces - Multi-level setups - Unlock the Potential of Your Business Designed with adaptability in mind, these units seamlessly integrate structural, mechanical, electrical, and plumbing accommodations—allowing for maximum efficiency and customization. Whether you need a high-tech workspace, showroom, or scalable business hub, GT Business Park provides a futureproof solution in a thriving commercial district. Don't miss this opportunity to be part of George Town's revitalization and secure a space in one of the Cayman Islands' most forward-thinking developments.