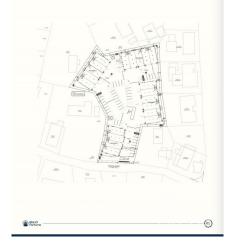

## CI\$660,000

Property Map

Positioned in the heart of George Town's business district, GT Business Park offers a rare opportunity to secure a commercial space in a prime location within the city's Golden Triangle, conveniently situated between Mary Street and Godfrey Nixon Way. Key Features: - Modern Commercial Units – 1,060 sq. ft. footprint with structural provisions for an additional second floor, expanding to 2,120 sq. ft. Add'l 600 sq ft of mezzanine is included in price. - Strategic Location – High visibility and accessibility within George Town's commercial hub. - Sustainability Focused - Each unit is equipped with a 5KW solar panel system under the CUC CORE Programme, feeding unused electricity back to the grid for energy credits. - Built for Resilience - Category 5 hurricane-rated structure with a rigid moment-resisting frame and 10' above sea level elevation. - High-Performance Building Envelope - Engineered for durability, efficiency, and climate resilience. - Ample Parking - Over 60 parking spaces for convenience. - Versatile Design - Open floor plans without load-bearing walls, allowing for flexible configurations such as: - High-value climatecontrolled storage - Commercial enterprises - Office spaces - Multi-level setups - Unlock the Potential of Your Business Designed with adaptability in mind, these units seamlessly integrate structural, mechanical, electrical, and plumbing accommodations—allowing for maximum efficiency and customization. Whether you need a high-tech workspace, showroom, or scalable business hub, GT Business Park provides a futureproof solution in a thriving commercial district. Don't miss this opportunity to be part of George Town's revitalization and secure a space in one of the Cayman Islands' most forward-thinking developments.