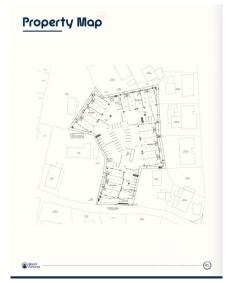

### CI\$660,000

Positioned in the heart of George Town's business district, GT Business Park offers a rare opportunity to secure a commercial space in a prime location within the city's Golden Triangle, conveniently situated between Mary Street and Godfrey Nixon Way. Key Features: - Modern Commercial Units – 1,060 sq. ft. footprint with structural provisions for an additional second floor, expanding to 2,120 sq. ft. Add'l 600 sq ft of mezzanine is included in price. - Strategic Location - High visibility and accessibility within George Town's commercial hub. - Sustainability Focused - Each unit is equipped with a 5KW solar panel system under the CUC CORE Programme, feeding unused electricity back to the grid for energy credits. - Built for Resilience - Category 5 hurricane-rated structure with a rigid moment-resisting frame and 10' above sea level elevation. - High-Performance Building Envelope - Engineered for durability, efficiency, and climate resilience. - Ample Parking - Over 60 parking spaces for convenience. - Versatile Design - Open floor plans without load-bearing walls, allowing for flexible configurations such as: - High-value climatecontrolled storage - Commercial enterprises - Office spaces - Multi-level setups - Unlock the Potential of Your Business Designed with adaptability in mind, these units seamlessly integrate structural, mechanical, electrical, and plumbing accommodations—allowing for maximum efficiency and customization. Whether you need a high-tech workspace, showroom, or scalable business hub, GT Business Park provides a futureproof solution in a thriving commercial district. Don't miss this opportunity to be part of George Town's revitalization and secure a space in one of the Cayman Islands' most forward-thinking developments.

#### **Key Details**

Block & Parcel Acreage Year Built 14CF,214H7 1.4550 2025

## **Additional Fields**

Lot Size Views Foundation
1.46 Garden View Slab