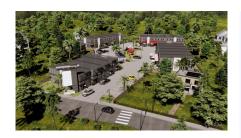

# GEORGE TOWN BUSINESS PARK - WAREHOUSE, OFFICE, RETAIL AND MORE

George Town Central, George Town, Cayman Islands

MLS#: 419107

### CI\$660,000

Positioned in the heart of George Town's business district, GT Business Park offers a rare opportunity to secure a commercial space in a prime location within the city's Golden Triangle, conveniently situated between Mary Street and Godfrey Nixon Way. Key Features: - Modern Commercial Units – 1,060 sq. ft. footprint with structural provisions for an additional second floor, expanding to 2,120 sq. ft. Add'l 600 sq ft of mezzanine is included in price. - Strategic Location - High visibility and accessibility within George Town's commercial hub. - Sustainability Focused - Each unit is equipped with a 5KW solar panel system under the CUC CORE Programme, feeding unused electricity back to the grid for energy credits. - Built for Resilience - Category 5 hurricane-rated structure with a rigid moment-resisting frame and 10' above sea level elevation. - High-Performance Building Envelope - Engineered for durability, efficiency, and climate resilience. - Ample Parking - Over 60 parking spaces for convenience. - Versatile Design - Open floor plans without load-bearing walls, allowing for flexible configurations such as: - High-value climatecontrolled storage - Commercial enterprises - Office spaces - Multi-level setups - Unlock the Potential of Your Business Designed with adaptability in mind, these units seamlessly integrate structural, mechanical, electrical, and plumbing accommodations—allowing for maximum efficiency and customization. Whether you need a high-tech workspace, showroom, or scalable business hub, GT Business Park provides a futureproof solution in a thriving commercial district. Don't miss this opportunity to be part of George Town's revitalization and secure a space in one of the Cayman Islands' most forward-thinking developments.