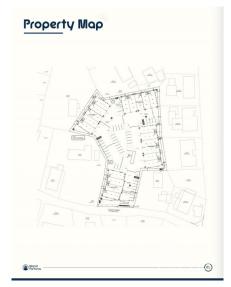

### CI\$660,000

Positioned in the heart of George Town's business district, GT Business Park offers a rare opportunity to secure a commercial space in a prime location within the city's Golden Triangle, conveniently situated between Mary Street and Godfrey Nixon Way. Key Features: - Modern Commercial Units – 1,060 sq. ft. footprint with structural provisions for an additional second floor, expanding to 2,120 sq. ft. Add'l 600 sq ft of mezzanine is included in price. - Strategic Location - High visibility and accessibility within George Town's commercial hub. - Sustainability Focused - Each unit is equipped with a 5KW solar panel system under the CUC CORE Programme, feeding unused electricity back to the grid for energy credits. - Built for Resilience - Category 5 hurricane-rated structure with a rigid moment-resisting frame and 10' above sea level elevation. - High-Performance Building Envelope - Engineered for durability, efficiency, and climate resilience. - Ample Parking - Over 60 parking spaces for convenience. - Versatile Design - Open floor plans without load-bearing walls, allowing for flexible configurations such as: - High-value climatecontrolled storage - Commercial enterprises - Office spaces - Multi-level setups - Unlock the Potential of Your Business Designed with adaptability in mind, these units seamlessly integrate structural, mechanical, electrical, and plumbing accommodations—allowing for maximum efficiency and customization. Whether you need a high-tech workspace, showroom, or scalable business hub, GT Business Park provides a futureproof solution in a thriving commercial district. Don't miss this opportunity to be part of George Town's revitalization and secure a space in one of the Cayman Islands' most forward-thinking developments.

# **Key Details**

Block & Parcel Acreage Year Built 14CF,214H9 1.4550 2025

## **Additional Fields**

Lot Size Views Foundation
1.46 Garden View Slab