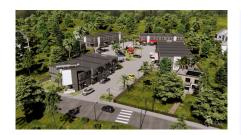

# GEORGE TOWN BUSINESS PARK - WAREHOUSE, OFFICE, RETAIL AND MORE

George Town Central, George Town, Cayman Islands

MLS#: 419109

### CI\$660,000

Positioned in the heart of George Town's business district, GT Business Park offers a rare opportunity to secure a commercial space in a prime location within the city's Golden Triangle, conveniently situated between Mary Street and Godfrey Nixon Way. Key Features: - Modern Commercial Units – 1,060 sq. ft. footprint with structural provisions for an additional second floor, expanding to 2,120 sq. ft. Add'l 600 sq ft of mezzanine is included in price. - Strategic Location - High visibility and accessibility within George Town's commercial hub. - Sustainability Focused - Each unit is equipped with a 5KW solar panel system under the CUC CORE Programme, feeding unused electricity back to the grid for energy credits. - Built for Resilience - Category 5 hurricane-rated structure with a rigid moment-resisting frame and 10' above sea level elevation. - High-Performance Building Envelope - Engineered for durability, efficiency, and climate resilience. - Ample Parking - Over 60 parking spaces for convenience. - Versatile Design - Open floor plans without load-bearing walls, allowing for flexible configurations such as: - High-value climatecontrolled storage - Commercial enterprises - Office spaces - Multi-level setups - Unlock the Potential of Your Business Designed with adaptability in mind, these units seamlessly integrate structural, mechanical, electrical, and plumbing accommodations—allowing for maximum efficiency and customization. Whether you need a high-tech workspace, showroom, or scalable business hub, GT Business Park provides a futureproof solution in a thriving commercial district. Don't miss this opportunity to be part of George Town's revitalization and secure a space in one of the Cayman Islands' most forward-thinking developments.