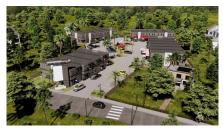

## CI\$680,000

Property Map

Positioned in the heart of George Town's business district, GT Business Park offers a rare opportunity to secure a commercial space in a prime location within the city's Golden Triangle, conveniently situated between Mary Street and Godfrey Nixon Way. Key Features: - Modern Commercial Units – 1,060 sq. ft. footprint with structural provisions for an additional second floor, expanding to 2,120 sq. ft. Add'l 600 sq ft of mezzanine is included in price. - Strategic Location – High visibility and accessibility within George Town's commercial hub. - Sustainability Focused - Each unit is equipped with a 5KW solar panel system under the CUC CORE Programme, feeding unused electricity back to the grid for energy credits. - Built for Resilience - Category 5 hurricane-rated structure with a rigid moment-resisting frame and 10' above sea level elevation. - High-Performance Building Envelope - Engineered for durability, efficiency, and climate resilience. - Ample Parking - Over 60 parking spaces for convenience. - Versatile Design - Open floor plans without load-bearing walls, allowing for flexible configurations such as: - High-value climatecontrolled storage - Commercial enterprises - Office spaces - Multi-level setups - Unlock the Potential of Your Business Designed with adaptability in mind, these units seamlessly integrate structural, mechanical, electrical, and plumbing accommodations—allowing for maximum efficiency and customization. Whether you need a high-tech workspace, showroom, or scalable business hub, GT Business Park provides a futureproof solution in a thriving commercial district. Don't miss this opportunity to be part of George Town's revitalization and secure a space in one of the Cayman Islands' most forward-thinking developments.