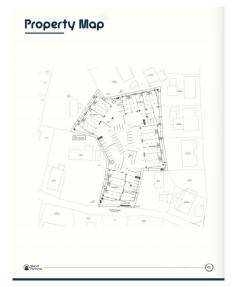

## CI\$680,000

Positioned in the heart of George Town's business district, GT Business Park offers a rare opportunity to secure a commercial space in a prime location within the city's Golden Triangle, conveniently situated between Mary Street and Godfrey Nixon Way. Key Features: - Modern Commercial Units – 1,060 sq. ft. footprint with structural provisions for an additional second floor, expanding to 2,120 sq. ft. Add'l 600 sq ft of mezzanine is included in price. - Strategic Location - High visibility and accessibility within George Town's commercial hub. - Sustainability Focused - Each unit is equipped with a 5KW solar panel system under the CUC CORE Programme, feeding unused electricity back to the grid for energy credits. - Built for Resilience - Category 5 hurricane-rated structure with a rigid moment-resisting frame and 10' above sea level elevation. - High-Performance Building Envelope - Engineered for durability, efficiency, and climate resilience. - Ample Parking - Over 60 parking spaces for convenience. - Versatile Design - Open floor plans without load-bearing walls, allowing for flexible configurations such as: - High-value climatecontrolled storage - Commercial enterprises - Office spaces - Multi-level setups - Unlock the Potential of Your Business Designed with adaptability in mind, these units seamlessly integrate structural, mechanical, electrical, and plumbing accommodations—allowing for maximum efficiency and customization. Whether you need a high-tech workspace, showroom, or scalable business hub, GT Business Park provides a futureproof solution in a thriving commercial district. Don't miss this opportunity to be part of George Town's revitalization and secure a space in one of the Cayman Islands' most forward-thinking developments.

### **Essential Information**

Type Status MLS Listing Type Commercial (For New 419111 Commercial Sale)

**Key Details** 

 Block & Parcel
 Acreage
 Year Built

 14CF,214H11
 1.4550
 2025