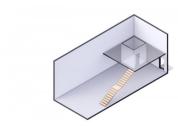

## CI\$680,000

Positioned in the heart of George Town's business district, GT Business Park offers a rare opportunity to secure a commercial space in a prime location within the city's Golden Triangle, conveniently situated between Mary Street and Godfrey Nixon Way. Key Features: - Modern Commercial Units – 1,060 sq. ft. footprint with structural provisions for an additional second floor, expanding to 2,120 sq. ft. Add'l 600 sq ft of mezzanine is included in price. - Strategic Location - High visibility and accessibility within George Town's commercial hub. - Sustainability Focused - Each unit is equipped with a 5KW solar panel system under the CUC CORE Programme, feeding unused electricity back to the grid for energy credits. - Built for Resilience - Category 5 hurricane-rated structure with a rigid moment-resisting frame and 10' above sea level elevation. - High-Performance Building Envelope - Engineered for durability, efficiency, and climate resilience. - Ample Parking - Over 60 parking spaces for convenience. - Versatile Design - Open floor plans without load-bearing walls, allowing for flexible configurations such as: - High-value climatecontrolled storage - Commercial enterprises - Office spaces - Multi-level setups - Unlock the Potential of Your Business Designed with adaptability in mind, these units seamlessly integrate structural, mechanical, electrical, and plumbing accommodations—allowing for maximum efficiency and customization. Whether you need a high-tech workspace, showroom, or scalable business hub, GT Business Park provides a futureproof solution in a thriving commercial district. Don't miss this opportunity to be part of George Town's revitalization and secure a space in one of the Cayman Islands' most forward-thinking developments.