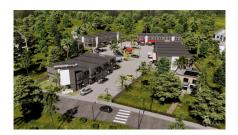

## CI\$680,000

Positioned in the heart of George Town's business district, GT Business Park offers a rare opportunity to secure a commercial space in a prime location within the city's Golden Triangle, conveniently situated between Mary Street and Godfrey Nixon Way. Key Features: - Modern Commercial Units – 1,060 sq. ft. footprint with structural provisions for an additional second floor, expanding to 2,120 sq. ft. Add'l 600 sq ft of mezzanine is included in price. - Strategic Location - High visibility and accessibility within George Town's commercial hub. - Sustainability Focused - Each unit is equipped with a 5KW solar panel system under the CUC CORE Programme, feeding unused electricity back to the grid for energy credits. - Built for Resilience - Category 5 hurricane-rated structure with a rigid moment-resisting frame and 10' above sea level elevation. - High-Performance Building Envelope - Engineered for durability, efficiency, and climate resilience. - Ample Parking - Over 60 parking spaces for convenience. - Versatile Design - Open floor plans without load-bearing walls, allowing for flexible configurations such as: - High-value climatecontrolled storage - Commercial enterprises - Office spaces - Multi-level setups - Unlock the Potential of Your Business Designed with adaptability in mind, these units seamlessly integrate structural, mechanical, electrical, and plumbing accommodations—allowing for maximum efficiency and customization. Whether you need a high-tech workspace, showroom, or scalable business hub, GT Business Park provides a futureproof solution in a thriving commercial district. Don't miss this opportunity to be part of George Town's revitalization and secure a space in one of the Cayman Islands' most forward-thinking developments.