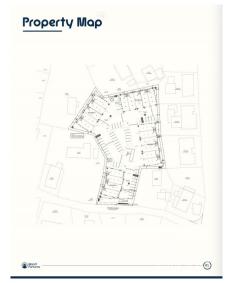

# GEORGE TOWN BUSINESS PARK - WAREHOUSE, OFFICE, RETAIL AND MORE

George Town Central, George Town, Cayman Islands

MLS#: 419112

### CI\$660,000

Positioned in the heart of George Town's business district, GT Business Park offers a rare opportunity to secure a commercial space in a prime location within the city's Golden Triangle, conveniently situated between Mary Street and Godfrey Nixon Way. Key Features: - Modern Commercial Units – 1,060 sq. ft. footprint with structural provisions for an additional second floor, expanding to 2,120 sq. ft. Add'l 600 sq ft of mezzanine is included in price. - Strategic Location - High visibility and accessibility within George Town's commercial hub. - Sustainability Focused - Each unit is equipped with a 5KW solar panel system under the CUC CORE Programme, feeding unused electricity back to the grid for energy credits. - Built for Resilience - Category 5 hurricane-rated structure with a rigid moment-resisting frame and 10' above sea level elevation. - High-Performance Building Envelope - Engineered for durability, efficiency, and climate resilience. - Ample Parking - Over 60 parking spaces for convenience. - Versatile Design - Open floor plans without load-bearing walls, allowing for flexible configurations such as: - High-value climatecontrolled storage - Commercial enterprises - Office spaces - Multi-level setups - Unlock the Potential of Your Business Designed with adaptability in mind, these units seamlessly integrate structural, mechanical, electrical, and plumbing accommodations—allowing for maximum efficiency and customization. Whether you need a high-tech workspace, showroom, or scalable business hub, GT Business Park provides a futureproof solution in a thriving commercial district. Don't miss this opportunity to be part of George Town's revitalization and secure a space in one of the Cayman Islands' most forward-thinking developments.