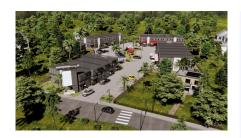

# GEORGE TOWN BUSINESS PARK - WAREHOUSE, OFFICE, RETAIL AND MORE

George Town Central, George Town, Cayman Islands

MLS#: 419112

### CI\$660,000

Positioned in the heart of George Town's business district, GT Business Park offers a rare opportunity to secure a commercial space in a prime location within the city's Golden Triangle, conveniently situated between Mary Street and Godfrey Nixon Way. Key Features: - Modern Commercial Units – 1,060 sq. ft. footprint with structural provisions for an additional second floor, expanding to 2,120 sq. ft. Add'l 600 sq ft of mezzanine is included in price. - Strategic Location - High visibility and accessibility within George Town's commercial hub. - Sustainability Focused - Each unit is equipped with a 5KW solar panel system under the CUC CORE Programme, feeding unused electricity back to the grid for energy credits. - Built for Resilience - Category 5 hurricane-rated structure with a rigid moment-resisting frame and 10' above sea level elevation. - High-Performance Building Envelope - Engineered for durability, efficiency, and climate resilience. - Ample Parking - Over 60 parking spaces for convenience. - Versatile Design - Open floor plans without load-bearing walls, allowing for flexible configurations such as: - High-value climatecontrolled storage - Commercial enterprises - Office spaces - Multi-level setups - Unlock the Potential of Your Business Designed with adaptability in mind, these units seamlessly integrate structural, mechanical, electrical, and plumbing accommodations—allowing for maximum efficiency and customization. Whether you need a high-tech workspace, showroom, or scalable business hub, GT Business Park provides a futureproof solution in a thriving commercial district. Don't miss this opportunity to be part of George Town's revitalization and secure a space in one of the Cayman Islands' most forward-thinking developments.