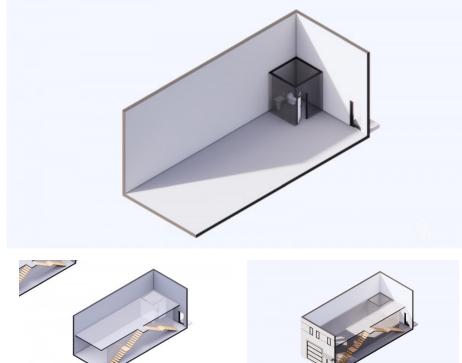

## CI\$660,000

Property Map

Positioned in the heart of George Town's business district, GT Business Park offers a rare opportunity to secure a commercial space in a prime location within the city's Golden Triangle, conveniently situated between Mary Street and Godfrey Nixon Way. Key Features: - Modern Commercial Units – 1,060 sq. ft. footprint with structural provisions for an additional second floor, expanding to 2,120 sq. ft. Add'l 600 sq ft of mezzanine is included in price. - Strategic Location – High visibility and accessibility within George Town's commercial hub. - Sustainability Focused - Each unit is equipped with a 5KW solar panel system under the CUC CORE Programme, feeding unused electricity back to the grid for energy credits. - Built for Resilience - Category 5 hurricane-rated structure with a rigid moment-resisting frame and 10' above sea level elevation. - High-Performance Building Envelope - Engineered for durability, efficiency, and climate resilience. - Ample Parking - Over 60 parking spaces for convenience. - Versatile Design - Open floor plans without load-bearing walls, allowing for flexible configurations such as: - High-value climatecontrolled storage - Commercial enterprises - Office spaces - Multi-level setups - Unlock the Potential of Your Business Designed with adaptability in mind, these units seamlessly integrate structural, mechanical, electrical, and plumbing accommodations—allowing for maximum efficiency and customization. Whether you need a high-tech workspace, showroom, or scalable business hub, GT Business Park provides a futureproof solution in a thriving commercial district. Don't miss this opportunity to be part of George Town's revitalization and secure a space in one of the Cayman Islands' most forward-thinking developments.