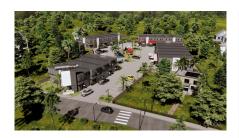

### CI\$680,000

Positioned in the heart of George Town's business district, GT Business Park offers a rare opportunity to secure a commercial space in a prime location within the city's Golden Triangle, conveniently situated between Mary Street and Godfrey Nixon Way. Key Features: - Modern Commercial Units – 1,060 sq. ft. footprint with structural provisions for an additional second floor, expanding to 2,120 sq. ft. Add'l 600 sq ft of mezzanine is included in price. - Strategic Location - High visibility and accessibility within George Town's commercial hub. - Sustainability Focused - Each unit is equipped with a 5KW solar panel system under the CUC CORE Programme, feeding unused electricity back to the grid for energy credits. - Built for Resilience - Category 5 hurricane-rated structure with a rigid moment-resisting frame and 10' above sea level elevation. - High-Performance Building Envelope - Engineered for durability, efficiency, and climate resilience. - Ample Parking - Over 60 parking spaces for convenience. - Versatile Design - Open floor plans without load-bearing walls, allowing for flexible configurations such as: - High-value climatecontrolled storage - Commercial enterprises - Office spaces - Multi-level setups - Unlock the Potential of Your Business Designed with adaptability in mind, these units seamlessly integrate structural, mechanical, electrical, and plumbing accommodations—allowing for maximum efficiency and customization. Whether you need a high-tech workspace, showroom, or scalable business hub, GT Business Park provides a futureproof solution in a thriving commercial district. Don't miss this opportunity to be part of George Town's revitalization and secure a space in one of the Cayman Islands' most forward-thinking developments.