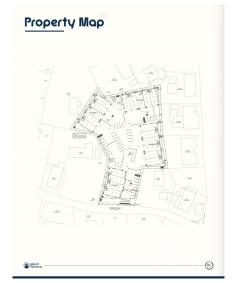

### CI\$680,000

Positioned in the heart of George Town's business district, GT Business Park offers a rare opportunity to secure a commercial space in a prime location within the city's Golden Triangle, conveniently situated between Mary Street and Godfrey Nixon Way. Key Features: - Modern Commercial Units – 1,060 sq. ft. footprint with structural provisions for an additional second floor, expanding to 2,120 sq. ft. Add'l 600 sq ft of mezzanine is included in price. - Strategic Location - High visibility and accessibility within George Town's commercial hub. - Sustainability Focused - Each unit is equipped with a 5KW solar panel system under the CUC CORE Programme, feeding unused electricity back to the grid for energy credits. - Built for Resilience - Category 5 hurricane-rated structure with a rigid moment-resisting frame and 10' above sea level elevation. - High-Performance Building Envelope - Engineered for durability, efficiency, and climate resilience. - Ample Parking - Over 60 parking spaces for convenience. - Versatile Design - Open floor plans without load-bearing walls, allowing for flexible configurations such as: - High-value climatecontrolled storage - Commercial enterprises - Office spaces - Multi-level setups - Unlock the Potential of Your Business Designed with adaptability in mind, these units seamlessly integrate structural, mechanical, electrical, and plumbing accommodations—allowing for maximum efficiency and customization. Whether you need a high-tech workspace, showroom, or scalable business hub, GT Business Park provides a futureproof solution in a thriving commercial district. Don't miss this opportunity to be part of George Town's revitalization and secure a space in one of the Cayman Islands' most forward-thinking developments.