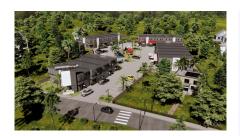

# CI\$680,000

Positioned in the heart of George Town's business district, GT Business Park offers a rare opportunity to secure a commercial space in a prime location within the city's Golden Triangle, conveniently situated between Mary Street and Godfrey Nixon Way. Key Features: - Modern Commercial Units – 1,060 sq. ft. footprint with structural provisions for an additional second floor, expanding to 2,120 sq. ft. Add'l 600 sq ft of mezzanine is included in price. - Strategic Location - High visibility and accessibility within George Town's commercial hub. - Sustainability Focused - Each unit is equipped with a 5KW solar panel system under the CUC CORE Programme, feeding unused electricity back to the grid for energy credits. - Built for Resilience - Category 5 hurricane-rated structure with a rigid moment-resisting frame and 10' above sea level elevation. - High-Performance Building Envelope - Engineered for durability, efficiency, and climate resilience. - Ample Parking - Over 60 parking spaces for convenience. - Versatile Design - Open floor plans without load-bearing walls, allowing for flexible configurations such as: - High-value climatecontrolled storage - Commercial enterprises - Office spaces - Multi-level setups - Unlock the Potential of Your Business Designed with adaptability in mind, these units seamlessly integrate structural, mechanical, electrical, and plumbing accommodations—allowing for maximum efficiency and customization. Whether you need a high-tech workspace, showroom, or scalable business hub, GT Business Park provides a futureproof solution in a thriving commercial district. Don't miss this opportunity to be part of George Town's revitalization and secure a space in one of the Cayman Islands' most forward-thinking developments.