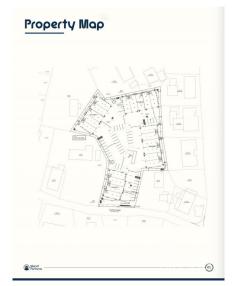

# CI\$680,000

Positioned in the heart of George Town's business district, GT Business Park offers a rare opportunity to secure a commercial space in a prime location within the city's Golden Triangle, conveniently situated between Mary Street and Godfrey Nixon Way. Key Features: - Modern Commercial Units – 1,060 sq. ft. footprint with structural provisions for an additional second floor, expanding to 2,120 sq. ft. Add'l 600 sq ft of mezzanine is included in price. - Strategic Location - High visibility and accessibility within George Town's commercial hub. - Sustainability Focused - Each unit is equipped with a 5KW solar panel system under the CUC CORE Programme, feeding unused electricity back to the grid for energy credits. - Built for Resilience - Category 5 hurricane-rated structure with a rigid moment-resisting frame and 10' above sea level elevation. - High-Performance Building Envelope - Engineered for durability, efficiency, and climate resilience. - Ample Parking - Over 60 parking spaces for convenience. - Versatile Design - Open floor plans without load-bearing walls, allowing for flexible configurations such as: - High-value climatecontrolled storage - Commercial enterprises - Office spaces - Multi-level setups - Unlock the Potential of Your Business Designed with adaptability in mind, these units seamlessly integrate structural, mechanical, electrical, and plumbing accommodations—allowing for maximum efficiency and customization. Whether you need a high-tech workspace, showroom, or scalable business hub, GT Business Park provides a futureproof solution in a thriving commercial district. Don't miss this opportunity to be part of George Town's revitalization and secure a space in one of the Cayman Islands' most forward-thinking developments.

#### **Key Details**

Block & Parcel Acreage Year Built **14CF,214H16 1.4550 2025** 