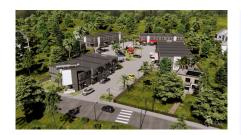

### CI\$660,000

Positioned in the heart of George Town's business district, GT Business Park offers a rare opportunity to secure a commercial space in a prime location within the city's Golden Triangle, conveniently situated between Mary Street and Godfrey Nixon Way. Key Features: - Modern Commercial Units – 1,060 sq. ft. footprint with structural provisions for an additional second floor, expanding to 2,120 sq. ft. Add'l 600 sq ft of mezzanine is included in price. - Strategic Location - High visibility and accessibility within George Town's commercial hub. - Sustainability Focused - Each unit is equipped with a 5KW solar panel system under the CUC CORE Programme, feeding unused electricity back to the grid for energy credits. - Built for Resilience - Category 5 hurricane-rated structure with a rigid moment-resisting frame and 10' above sea level elevation. - High-Performance Building Envelope - Engineered for durability, efficiency, and climate resilience. - Ample Parking - Over 60 parking spaces for convenience. - Versatile Design - Open floor plans without load-bearing walls, allowing for flexible configurations such as: - High-value climatecontrolled storage - Commercial enterprises - Office spaces - Multi-level setups - Unlock the Potential of Your Business Designed with adaptability in mind, these units seamlessly integrate structural, mechanical, electrical, and plumbing accommodations—allowing for maximum efficiency and customization. Whether you need a high-tech workspace, showroom, or scalable business hub, GT Business Park provides a futureproof solution in a thriving commercial district. Don't miss this opportunity to be part of George Town's revitalization and secure a space in one of the Cayman Islands' most forward-thinking developments.