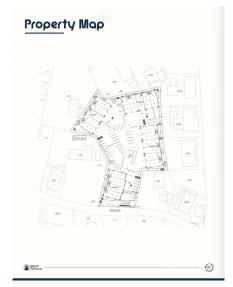

### CI\$660,000

Positioned in the heart of George Town's business district, GT Business Park offers a rare opportunity to secure a commercial space in a prime location within the city's Golden Triangle, conveniently situated between Mary Street and Godfrey Nixon Way. Key Features: - Modern Commercial Units – 1,060 sq. ft. footprint with structural provisions for an additional second floor, expanding to 2,120 sq. ft. Add'l 600 sq ft of mezzanine is included in price. - Strategic Location - High visibility and accessibility within George Town's commercial hub. - Sustainability Focused - Each unit is equipped with a 5KW solar panel system under the CUC CORE Programme, feeding unused electricity back to the grid for energy credits. - Built for Resilience - Category 5 hurricane-rated structure with a rigid moment-resisting frame and 10' above sea level elevation. - High-Performance Building Envelope - Engineered for durability, efficiency, and climate resilience. - Ample Parking - Over 60 parking spaces for convenience. - Versatile Design - Open floor plans without load-bearing walls, allowing for flexible configurations such as: - High-value climatecontrolled storage - Commercial enterprises - Office spaces - Multi-level setups - Unlock the Potential of Your Business Designed with adaptability in mind, these units seamlessly integrate structural, mechanical, electrical, and plumbing accommodations—allowing for maximum efficiency and customization. Whether you need a high-tech workspace, showroom, or scalable business hub, GT Business Park provides a futureproof solution in a thriving commercial district. Don't miss this opportunity to be part of George Town's revitalization and secure a space in one of the Cayman Islands' most forward-thinking developments.