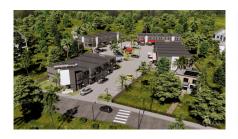

# CI\$680,000

Positioned in the heart of George Town's business district, GT Business Park offers a rare opportunity to secure a commercial space in a prime location within the city's Golden Triangle, conveniently situated between Mary Street and Godfrey Nixon Way. Key Features: - Modern Commercial Units – 1,060 sq. ft. footprint with structural provisions for an additional second floor, expanding to 2,120 sq. ft. Add'l 600 sq ft of mezzanine is included in price. - Strategic Location - High visibility and accessibility within George Town's commercial hub. - Sustainability Focused - Each unit is equipped with a 5KW solar panel system under the CUC CORE Programme, feeding unused electricity back to the grid for energy credits. - Built for Resilience - Category 5 hurricane-rated structure with a rigid moment-resisting frame and 10' above sea level elevation. - High-Performance Building Envelope - Engineered for durability, efficiency, and climate resilience. - Ample Parking - Over 60 parking spaces for convenience. - Versatile Design - Open floor plans without load-bearing walls, allowing for flexible configurations such as: - High-value climatecontrolled storage - Commercial enterprises - Office spaces - Multi-level setups - Unlock the Potential of Your Business Designed with adaptability in mind, these units seamlessly integrate structural, mechanical, electrical, and plumbing accommodations—allowing for maximum efficiency and customization. Whether you need a high-tech workspace, showroom, or scalable business hub, GT Business Park provides a futureproof solution in a thriving commercial district. Don't miss this opportunity to be part of George Town's revitalization and secure a space in one of the Cayman Islands' most forward-thinking developments.