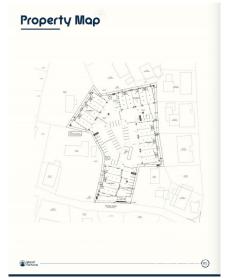

# CI\$680,000

Positioned in the heart of George Town's business district, GT Business Park offers a rare opportunity to secure a commercial space in a prime location within the city's Golden Triangle, conveniently situated between Mary Street and Godfrey Nixon Way. Key Features: - Modern Commercial Units – 1,060 sq. ft. footprint with structural provisions for an additional second floor, expanding to 2,120 sq. ft. Add'l 600 sq ft of mezzanine is included in price. - Strategic Location - High visibility and accessibility within George Town's commercial hub. - Sustainability Focused - Each unit is equipped with a 5KW solar panel system under the CUC CORE Programme, feeding unused electricity back to the grid for energy credits. - Built for Resilience - Category 5 hurricane-rated structure with a rigid moment-resisting frame and 10' above sea level elevation. - High-Performance Building Envelope - Engineered for durability, efficiency, and climate resilience. - Ample Parking - Over 60 parking spaces for convenience. - Versatile Design - Open floor plans without load-bearing walls, allowing for flexible configurations such as: - High-value climatecontrolled storage - Commercial enterprises - Office spaces - Multi-level setups - Unlock the Potential of Your Business Designed with adaptability in mind, these units seamlessly integrate structural, mechanical, electrical, and plumbing accommodations—allowing for maximum efficiency and customization. Whether you need a high-tech workspace, showroom, or scalable business hub, GT Business Park provides a futureproof solution in a thriving commercial district. Don't miss this opportunity to be part of George Town's revitalization and secure a space in one of the Cayman Islands' most forward-thinking developments.