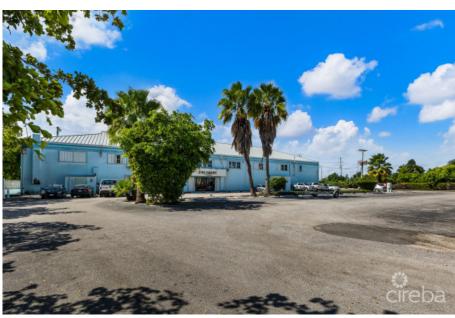

# Andrew Gilbert MRICS andrew@irg.ky

Strategically positioned at one of the most prominent intersections in George Town—where Eastern Avenue, West Bay Road, and North Church Street converge—454 Eastern Avenue offers unmatched accessibility and visibility. Located directly opposite Kirk Supermarket, this high-traffic area is ideal for a wide array of commercial, retail, or redevelopment opportunities. The site spans approximately 1.96 acres and includes three existing structures. The centerpiece is the Commercial Centre, offering over 20,000 sq. ft. of versatile commercial space suitable for offices, retail, or service-based businesses. Complementing the main building are two industrial storage facilities located at the rear of the property, providing additional utility and value. The property also benefits from over 100 paved parking spaces, with a fully filled lot and dual access points—separate entrance and exit—directly onto Eastern Avenue, ensuring seamless flow and convenience. With its size, location, and existing infrastructure, 454 Eastern Avenue represents a rare opportunity for investors, developers, or owner-occupiers seeking a highly adaptable commercial asset in one of Cayman's most dynamic corridors. Some photos provided by Cayman Islands Lands & Survey.