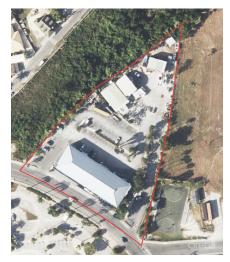

# Andrew Gilbert MRICS andrew@irg.ky

Strategically positioned at one of the most prominent intersections in George Town—where Eastern Avenue, West Bay Road, and North Church Street converge—454 Eastern Avenue offers unmatched accessibility and visibility. Located directly opposite Kirk Supermarket, this high-traffic area is ideal for a wide array of commercial, retail, or redevelopment opportunities. The site spans approximately 1.96 acres and includes three existing structures. The centerpiece is the Commercial Centre, offering over 20,000 sq. ft. of versatile commercial space suitable for offices, retail, or service-based businesses. Complementing the main building are two industrial storage facilities located at the rear of the property, providing additional utility and value. The property also benefits from over 100 paved parking spaces, with a fully filled lot and dual access points—separate entrance and exit—directly onto Eastern Avenue, ensuring seamless flow and convenience. With its size, location, and existing infrastructure, 454 Eastern Avenue represents a rare opportunity for investors, developers, or owner-occupiers seeking a highly adaptable commercial asset in one of Cayman's most dynamic corridors. Some photos provided by Cayman Islands Lands & Survey.