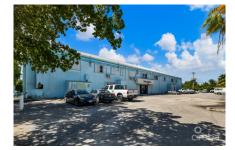

# Andrew Gilbert MRICS andrew@irg.ky

Strategically positioned at one of the most prominent intersections in George Town—where Eastern Avenue, West Bay Road, and North Church Street converge—454 Eastern Avenue offers unmatched accessibility and visibility. Located directly opposite Kirk Supermarket, this high-traffic area is ideal for a wide array of commercial, retail, or redevelopment opportunities. The site spans approximately 1.96 acres and includes three existing structures. The centerpiece is the Commercial Centre, offering over 20,000 sq. ft. of versatile commercial space suitable for offices, retail, or service-based businesses. Complementing the main building are two industrial storage facilities located at the rear of the property, providing additional utility and value. The property also benefits from over 100 paved parking spaces, with a fully filled lot and dual access points—separate entrance and exit—directly onto Eastern Avenue, ensuring seamless flow and convenience. With its size, location, and existing infrastructure, 454 Eastern Avenue represents a rare opportunity for investors, developers, or owner-occupiers seeking a highly adaptable commercial asset in one of Cayman's most dynamic corridors. Some photos provided by Cayman Islands Lands & Survey.