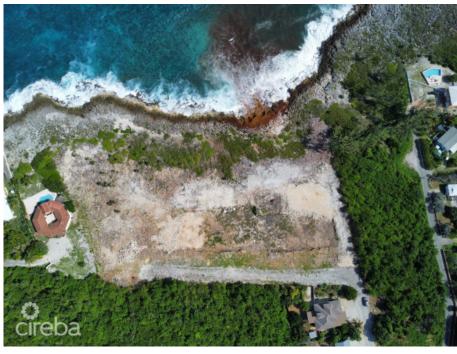

## US\$1,350,000

Stunning .87 acre bluff lot overlooking the crystal clear waters of the Caribbean Sea in the beautiful Cayman Islands. This prime piece of real estate offers breathtaking panoramic views of the ocean, with gentle trade winds and gorgeous sunsets to enhance the already serene atmosphere. The lot is located in a highly desirable area by Pedro Castle, with easy access to local amenities, while still offering privacy and seclusion. Zoned low-density residential, the lot offers ample space to build your dream home, with plenty of room for outdoor living and entertaining areas. With its prime location and stunning views, this property is an ideal investment opportunity or a perfect place to call home. Don't miss out on the chance to own a piece of paradise in one of the most beautiful locations in the Caribbean! Additional lots available. Aerial survey map provided by caymanlandinfo.ky