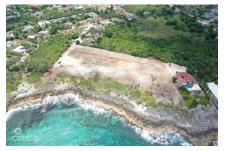

## US\$1,350,000

Stunning .87 acre bluff lot overlooking the crystal clear waters of the Caribbean Sea in the beautiful Cayman Islands. This prime piece of real estate offers breathtaking panoramic views of the ocean, with gentle trade winds and gorgeous sunsets to enhance the already serene atmosphere. The lot is located in a highly desirable area by Pedro Castle, with easy access to local amenities, while still offering privacy and seclusion. Zoned low-density residential, the lot offers ample space to build your dream home, with plenty of room for outdoor living and entertaining areas. With its prime location and stunning views, this property is an ideal investment opportunity or a perfect place to call home. Don't miss out on the chance to own a piece of paradise in one of the most beautiful locations in the Caribbean! Additional lots available. Aerial survey map provided by caymanlandinfo.ky