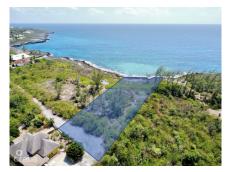

## US\$1,350,000

Stunning .87 acre bluff lot overlooking the crystal clear waters of the Caribbean Sea in the beautiful Cayman Islands. This prime piece of real estate offers breathtaking panoramic views of the ocean, with gentle trade winds and gorgeous sunsets to enhance the already serene atmosphere. The lot is located in a highly desirable area by Pedro Castle, with easy access to local amenities, while still offering privacy and seclusion. Zoned low-density residential, the lot offers ample space to build your dream home, with plenty of room for outdoor living and entertaining areas. With its prime location and stunning views, this property is an ideal investment opportunity or a perfect place to call home. Don't miss out on the chance to own a piece of paradise in one of the most beautiful locations in the Caribbean! Additional lots available. Aerial survey map provided by caymanlandinfo.ky