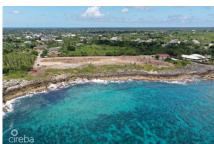

## US\$1,350,000

Stunning .87 acre bluff lot overlooking the crystal clear waters of the Caribbean Sea in the beautiful Cayman Islands. This prime piece of real estate offers breathtaking panoramic views of the ocean, with gentle trade winds and gorgeous sunsets to enhance the already serene atmosphere. The lot is located in a highly desirable area by Pedro Castle, with easy access to local amenities, while still offering privacy and seclusion. Zoned low-density residential, the lot offers ample space to build your dream home, with plenty of room for outdoor living and entertaining areas. With its prime location and stunning views, this property is an ideal investment opportunity or a perfect place to call home. Don't miss out on the chance to own a piece of paradise in one of the most beautiful locations in the Caribbean! Additional lots available. Aerial survey map provided by caymanlandinfo.ky