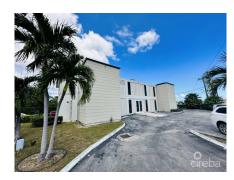

### **PALM GROVE**

George Town South, George Town, Cayman Islands MLS#: 416598

# CI\$399,000

This is a fantastic investment opportunity to own an 800sqft office space with existing rental clients. Optimize your advertising with this prominent George Town location conveniently located at the four way stop by the new pickle ball facility and cricket ground, and maximize the constant visitors passing by. Enjoy owning this fresh and modern unit with solar panels throughout and state of the art IT solutions. A turn key unit with 800 square feet of floor space and drop ceilings with a private bathroom and plentiful natural light, complete with hurricane resistant windows and doors and a serviced elevator and security system.