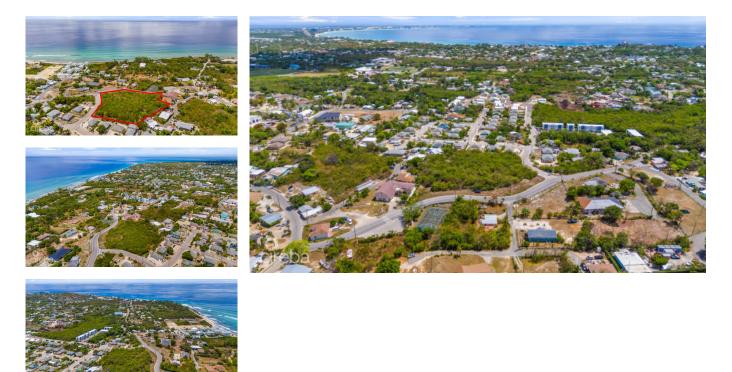

## HIGH DENSITY WB DEVELOPMENT PARCEL

W Bay North West, West Bay & Governor's Harbour, Cayman Islands MLS#: 419172

#### CI\$2,400,000

This +2 acre development parcel is zoned High Density Residential and allows up to 3-story building. The Zoning (where deemed suitable by CPA) would allow you to develop 50 units or 84 bedrooms. West Bay is popular among developers as it is accessible via different routes This is a fantastic opportunity to purchase a large parcel in this incredible location that has main road frontage A unique opportunity for a savvy investor or developer. Key Features: -2.13 acres -HD Zoning with substantial residential use potential. -Over 500 feet of road access -Larger Parcels are harder to find

# **Key Details**

 Width
 Depth
 Block & Parcel

 384.00
 291.00
 4B,381

Acreage **2.1300** 

## **Additional Fields**

Lot Size 2.13 Views **Inland**  Zoning High Density Residential

Road Frontage 588