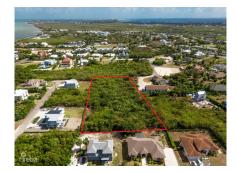

### 2.02 ACRES ON SHORELINK TERRACE, WEST BAY

West Bay North East, West Bay & Governor's Harbour, Cayman Islands MLS#: 419181

### CI\$2,000,000

An exceptional opportunity awaits with this expansive 2.02-acre parcel of high and dry land located off Shorelink Drive in the vibrant district of West Bay. This area is in high demand, thanks to its close proximity to the bypass, schools, shopping, dining, and some of the island's most popular attractions. With over two acres of solid ground, this property offers immense potential for developers looking to maximize land use—whether for a multi-unit residential development, apartments, or a small community of townhomes. The size and elevation make it especially appealing for a variety of projects, and the convenient location ensures strong future demand. Land of this scale in such a central and desirable location is a rare find in West Bay. Seize the opportunity to invest in one of Cayman's fastest-growing communities with this versatile and well-positioned parcel.

# **Key Details**

 Width
 Depth
 Block & Parcel

 231.00
 421.00
 9A,180

Acreage 2.0200