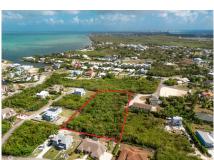

### 2.02 ACRES ON SHORELINK TERRACE, WEST BAY

West Bay North East, West Bay & Governor's Harbour, Cayman Islands MLS#: 419181

### CI\$2,000,000

An exceptional opportunity awaits with this expansive 2.02-acre parcel of high and dry land located off Shorelink Drive in the vibrant district of West Bay. This area is in high demand, thanks to its close proximity to the bypass, schools, shopping, dining, and some of the island's most popular attractions. With over two acres of solid ground, this property offers immense potential for developers looking to maximize land use—whether for a multi-unit residential development, apartments, or a small community of townhomes. The size and elevation make it especially appealing for a variety of projects, and the convenient location ensures strong future demand. Land of this scale in such a central and desirable location is a rare find in West Bay. Seize the opportunity to invest in one of Cayman's fastest-growing communities with this versatile and well-positioned parcel.

# **Key Details**

 Width
 Depth
 Block & Parcel

 231.00
 421.00
 9A,180

Acreage 2.0200