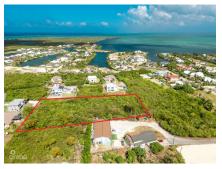

### 2.02 ACRES ON SHORELINK TERRACE, WEST BAY

West Bay North East, West Bay & Governor's Harbour, Cayman Islands MLS#: 419181

### CI\$2,000,000

An exceptional opportunity awaits with this expansive 2.02-acre parcel of high and dry land located off Shorelink Drive in the vibrant district of West Bay. This area is in high demand, thanks to its close proximity to the bypass, schools, shopping, dining, and some of the island's most popular attractions. With over two acres of solid ground, this property offers immense potential for developers looking to maximize land use—whether for a multi-unit residential development, apartments, or a small community of townhomes. The size and elevation make it especially appealing for a variety of projects, and the convenient location ensures strong future demand. Land of this scale in such a central and desirable location is a rare find in West Bay. Seize the opportunity to invest in one of Cayman's fastest-growing communities with this versatile and well-positioned parcel.

# **Key Details**

 Width
 Depth
 Block & Parcel

 231.00
 421.00
 9A,180

Acreage 2.0200

## **Additional Fields**

Lot Size Views Zoning Soil

2.02 Garden View Low Density residential