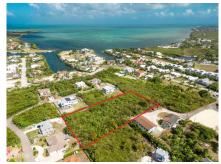

### 2.02 ACRES ON SHORELINK TERRACE, WEST BAY

West Bay North East, West Bay & Governor's Harbour, Cayman Islands MLS#: 419181

### CI\$2,000,000

An exceptional opportunity awaits with this expansive 2.02-acre parcel of high and dry land located off Shorelink Drive in the vibrant district of West Bay. This area is in high demand, thanks to its close proximity to the bypass, schools, shopping, dining, and some of the island's most popular attractions. With over two acres of solid ground, this property offers immense potential for developers looking to maximize land use—whether for a multi-unit residential development, apartments, or a small community of townhomes. The size and elevation make it especially appealing for a variety of projects, and the convenient location ensures strong future demand. Land of this scale in such a central and desirable location is a rare find in West Bay. Seize the opportunity to invest in one of Cayman's fastest-growing communities with this versatile and well-positioned parcel.

# **Key Details**

 Width
 Depth
 Block & Parcel

 231.00
 421.00
 9A,180

Acreage 2.0200