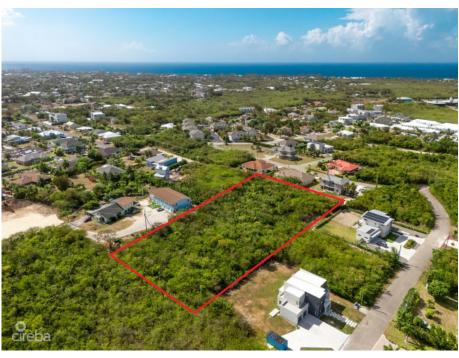

### 2.02 ACRES ON SHORELINK TERRACE, WEST BAY

West Bay North East, West Bay & Governor's Harbour, Cayman Islands MLS#: 419181

### CI\$2,000,000

An exceptional opportunity awaits with this expansive 2.02-acre parcel of high and dry land located off Shorelink Drive in the vibrant district of West Bay. This area is in high demand, thanks to its close proximity to the bypass, schools, shopping, dining, and some of the island's most popular attractions. With over two acres of solid ground, this property offers immense potential for developers looking to maximize land use—whether for a multi-unit residential development, apartments, or a small community of townhomes. The size and elevation make it especially appealing for a variety of projects, and the convenient location ensures strong future demand. Land of this scale in such a central and desirable location is a rare find in West Bay. Seize the opportunity to invest in one of Cayman's fastest-growing communities with this versatile and well-positioned parcel.

# **Key Details**

 Width
 Depth
 Block & Parcel

 231.00
 421.00
 9A,180

Acreage 2.0200