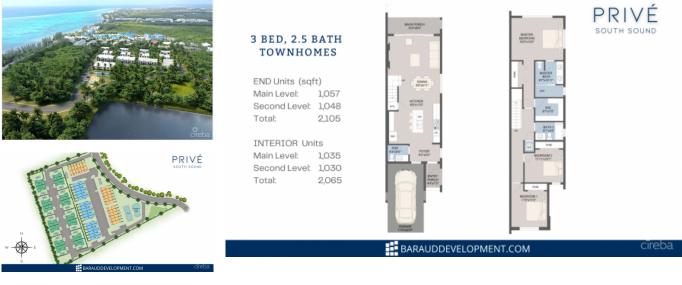

#### CI\$989,000

Welcome home to South Sounds latest community at Prive 24. Exclusive Community Living Set within a lush six acre site in South Sound, Prive offers a rare blend of privacy and prestige, with only 36 townhomes and 16 villas in the entire development. This limited availability ensures a sense of exclusivity and tranquillity, further enhanced by a gated entrance, tree-lined streets, and individually fenced private yards. The community is thoughtfully designed to foster both security and serenity, creating a peaceful enclave just minutes from George Town and conveniences. Luxury Interiors and Functional Design This spacious 3-bedroom, 2.5-bath corner townhome spans 2,065 sq ft and features a private garden and carport. With 10-foot ceilings, hurricane-impact windows, and contemporary recessed lighting, each home offers durability and style. The chefinspired kitchen comes equipped with stainless steel appliances and customizable quartz countertops, blending form with function. The oversized master suite with double closets, ensuite baths, and Romeo and Juliet balconies elevate everyday living. Family- and Pet-Friendly Amenities Prive is built with families and pet lovers in mind. Children will love the bright splash park designed for safe, active fun, while wide walking paths and open green spaces create an ideal setting for pets and outdoor activities. The development's layout encourages a life-style that values both community engagement and individual privacy. Find out how Prive 24 may be the ideal property for you – inquire today. Assignment Contract