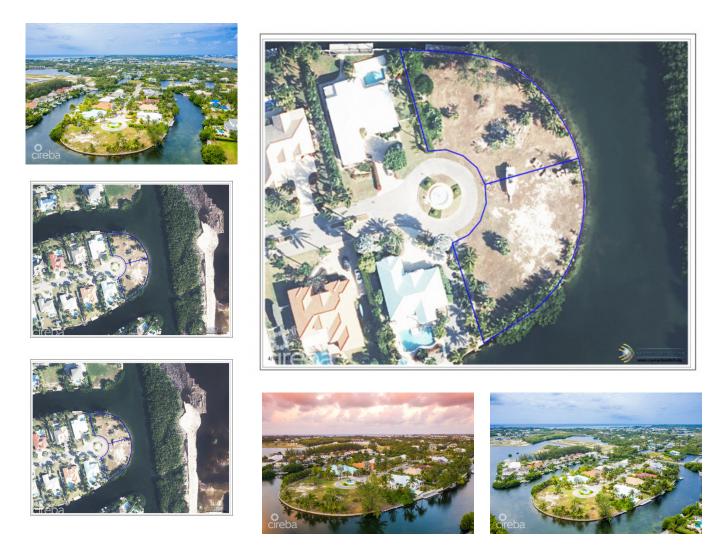

### THE ISLAND 0.78 ACRES, CANAL FRONT

Prospect, Grand Harbour, Red Bay & Prospect, Cayman Islands MLS#: 419226

#### CI\$1,050,000

Peaceful canal-front parcel spanning 0.78 of an acre in a gated, developed neighbourhood. Situated just a 4-minute walk from the Cayman Islands Sailing Club, this charming community offers a serene environment. The land is filled and ready for construction, boasting 360 feet of sea walled frontage. Perfect for creating your dream canal front retreat, its east-north-east orientation ensures optimal breezes, enhancing both comfort and energy efficiency. Picture waking up to the gentle sounds of water and stunning views at your doorstep. With its peaceful ambiance and exclusive setting, this parcel presents an idyllic haven for those seeking a private oasis.

# **Key Details**

| Width  | Depth  | Block & Parcel |
|--------|--------|----------------|
| 360.42 | 222.11 | 22D,283&284    |

Acreage **0.7842** 

## **Additional Fields**

| Lot Size<br>0.78              | Views<br>Canal Front | Zoning<br><b>Low Density</b><br>residential | Sea Frontage<br><b>360</b> |
|-------------------------------|----------------------|---------------------------------------------|----------------------------|
| Road Frontage<br><b>156.1</b> | Soil<br><b>Marl</b>  |                                             |                            |