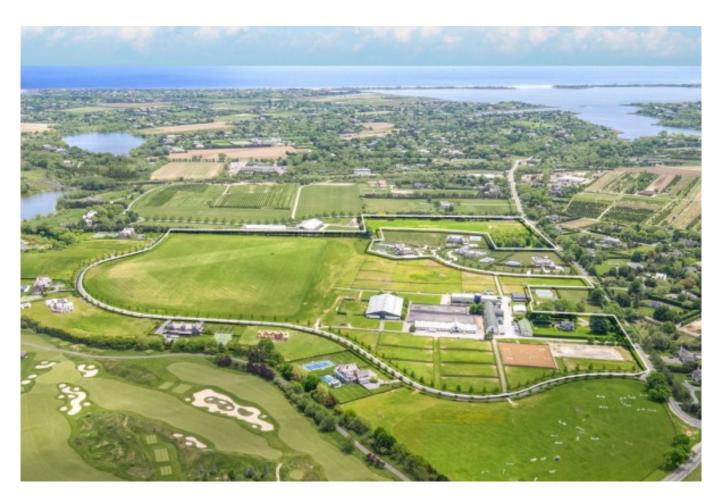

## **WORLD FAMOUS 65 ACRE EQUESTRIAN ESTATE**

Bridgehampton, New York, USA MLS#: 729513

US\$17,995,000

**Jeremy Hurst** jeremy@irg.ky

The iconic 65 acre +/- Two Trees Farm in Bridgehampton, famed for hosting the Mercedes Benz Polo Challenge, is one of the finest world-class equestrian properties in the country. A top echelon equestrian estate, the farm includes three individual horse barns, with tack rooms, lounges and bathrooms, two indoor riding arenas, extensive staff quarters, acres of paddocks and polo fields. A truly exceptional opportunity for a one-of-a-kind horse farm in the heart of the Hamptons.