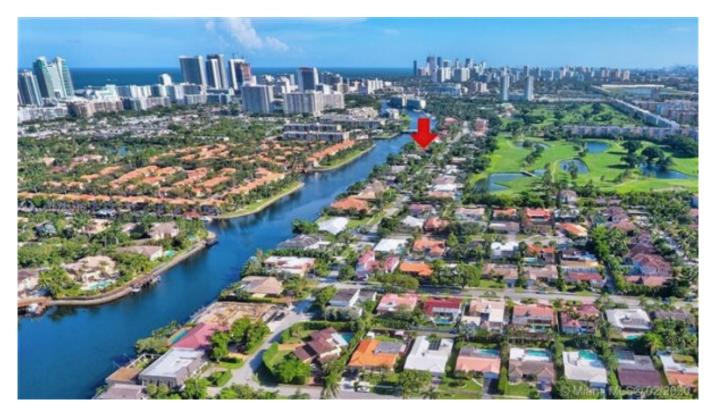

#### US\$5,890,000

MLS

10783215

**Jeremy Hurst** jeremy@irg.ky 200 feet on the Desoto Waterway in Hallandale/Hollywood 30,000 sqft lot, a short walk to the beach, and across the street from the exclusive PGA certified 18 hole Diplomat Golf And Tennis Resort, this residence boasts 15' high ceilings, 5 bedrooms, (plus staff quarters), 7 full bathrooms with grand interior and exterior entertaining areas totaling 4600 SF under AC. 6000 Total SF living area. An infinity-look oversized pool w/beach access, outdoor kitchen, waterfront dock w/new elevated seawall, huge laundry, oversized closets, two car garages. Available for occupancy Winter 2019. Early buyer can choose finishes and upgrades. Call Ronn Rubin Glanz, Realtor Associate, Brown Harris Stevens. BOLD HONEST SMART. MULTIPLE FOLIO SALE -5142-26-11-0430 & 5142-23-08-0341 & 5142-23-08-0340