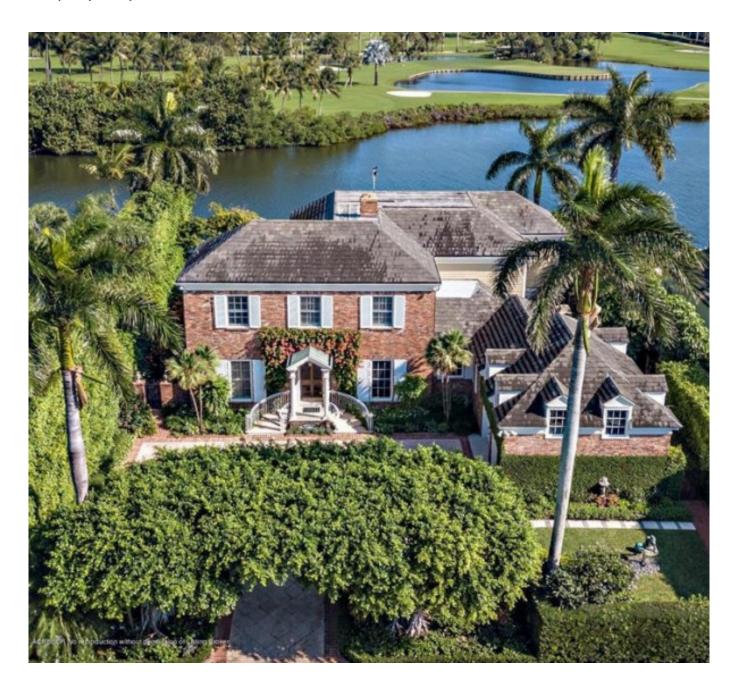

## **568 Island Drive**

Palm Beach, Florida, USA MLS#: 2000278383

US\$11,900,000

Rare opportunity to own a direct waterfront home on coveted Everglades Island with 100' frontage of breathtaking views over the Intracoastal and the Everglades Club golf course for a fraction of the price of its neighbors. This stately home with 6 BR/4BA, 2 car garage is perfect for a family, and/or for gracious entertaining with its spacious rooms, bright open floor plan and high ceilings. Rooms open onto fantastic outdoor spaces - large pool, spacious dock area and lush landscaping, all perfect for a wonderful lifestyle. Experience total tranquility on the lovely dock while watching fish jump and coastal birds fly by.