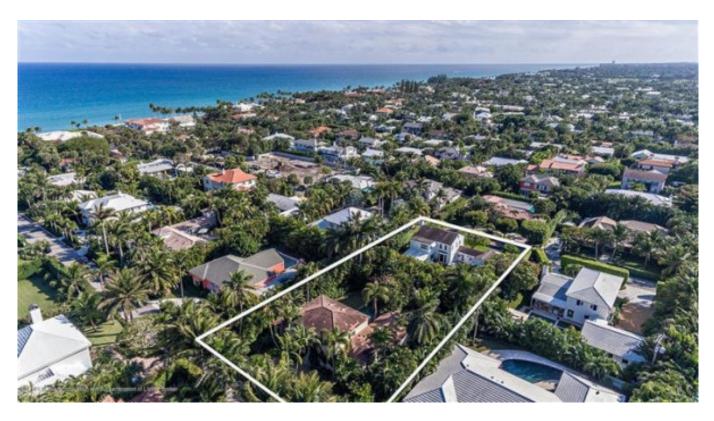

### 236 La Puerta Way

Palm Beach, Florida, USA MLS#: 2000268213

### US\$8,195,000

**Jeremy Hurst** jeremy@irg.ky 236 La Puerta Way is being sold with the additional home directly south at 253 El Pueblo Way, creating a double lot running north / south with 25,000 total sq. ft., lot size of 250 x 100. An additional home is available at 233 El Pueblo (lot size 100 x 125') which would provide a total of 37,500 sq. ft. creating a truly unique parcel to build a private compound with 2 street ingress, ocean access and lake trail access.