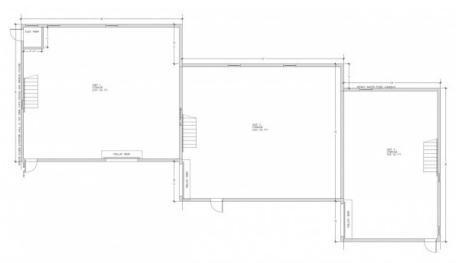

#### CI\$2,600,000

Trisha Johnson trisha@irg.ky

**Andrew Gilbert MRICS** andrew@irg.ky

Pre-Construction 3 Unit warehouse development, located on the north end of School Road in the heart of George Town. The warehouse will contain three units, ranging from 928 square feet up to 1365 square feet. The warehouse will be built to the similar standards as Dade County Florida with a 150 mph hurricane rated structure, at an elevation above Ivan flood level (approx 9 ft above MSL). Each unit will have its own front roller door and single entry door. The property features security cameras, perimeter fencing, and built using fortified concrete. The units are of modern design with market leading insulation in the roof (R-30) and walls (R-22). The floor to ceiling height is 21 feet. Construction due to begin in January 2022.