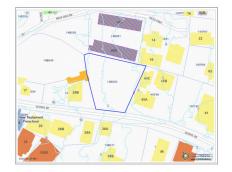

# **Key Details**

Block & Parcel **14BG,52** 

Acreage **0.2922** 

Year Built 2022

Land Certificate **Not Issued** 

Possession **At Completion** 

Frontage Road

City Maintained

Road Frontage

66 ft

How Shown **Drive by**