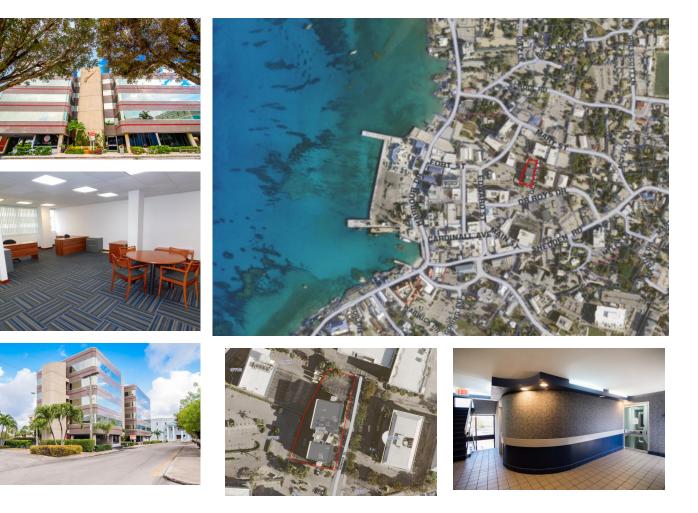

#### **Genesis Office Suite 1, George Town**

George Town, George Town, Cayman Islands RMLS#: 1975

### FromUS\$39/SQFT

**Trisha Johnson** trisha@irg.ky

Nicely fitted and partially furnished office suite comprising strata unit H18 (1,465sf). Great location in the middle of George Town close to Courts and other Government Buildings as well as numerous amenities.

Office features open plan space with single conference room (which can be used as an office), data room, small kitchenette within the space and secured entry. The Suite was recently refurbished and present very well with plenty of natural light. Asking Rent is US\$39 per square foot inclusive of CAM (common area maintenance charges). Utilities are not included. The suite has designated onsite parking.