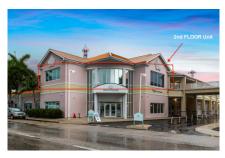

### **Crown Square Large Office- 2nd Floor**

George Town, George Town, Cayman Islands

RMLS#: 4146

### FromCI\$34/SQFT ToCI\$34/SQFT

Trisha Johnson trisha@irg.ky

Crown Square is located toward the southern end of Eastern Avenue on the fringe of George Town. This flexible open plan space is partial vanilla shell fit out with wood floors and ceiling heights of approximately 17ft. Conveniently located on Eastern Avenue a busy connector road between Central George Town and West Bay Road. The 2nd floor unit has multiple bathrooms, lower level room previously fit-out as a gym for employees and changing rooms, kitchenette and areas that were previously converted to meeting rooms, along with a secured entry with reception/waiting room and elevator access directly into the unit from the ground floor. Ample on-site parking with covered parking available. This suite feature a back up generator.