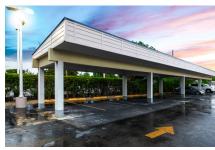

### FromCI\$34/SQFT ToCI\$34/SQFT

Trisha Johnson trisha@irg.ky

Crown Square is located toward the southern end of Eastern Avenue on the fringe of George Town. This flexible open plan space is partial vanilla shell fit out with wood floors and ceiling heights of approximately 17ft. Conveniently located on Eastern Avenue a busy connector road between Central George Town and West Bay Road. The 2nd floor unit has multiple bathrooms, lower level room previously fit-out as a gym for employees and changing rooms, kitchenette and areas that were previously converted to meeting rooms, along with a secured entry with reception/waiting room and elevator access directly into the unit from the ground floor. Ample on-site parking with covered parking available. This suite feature a back up generator.